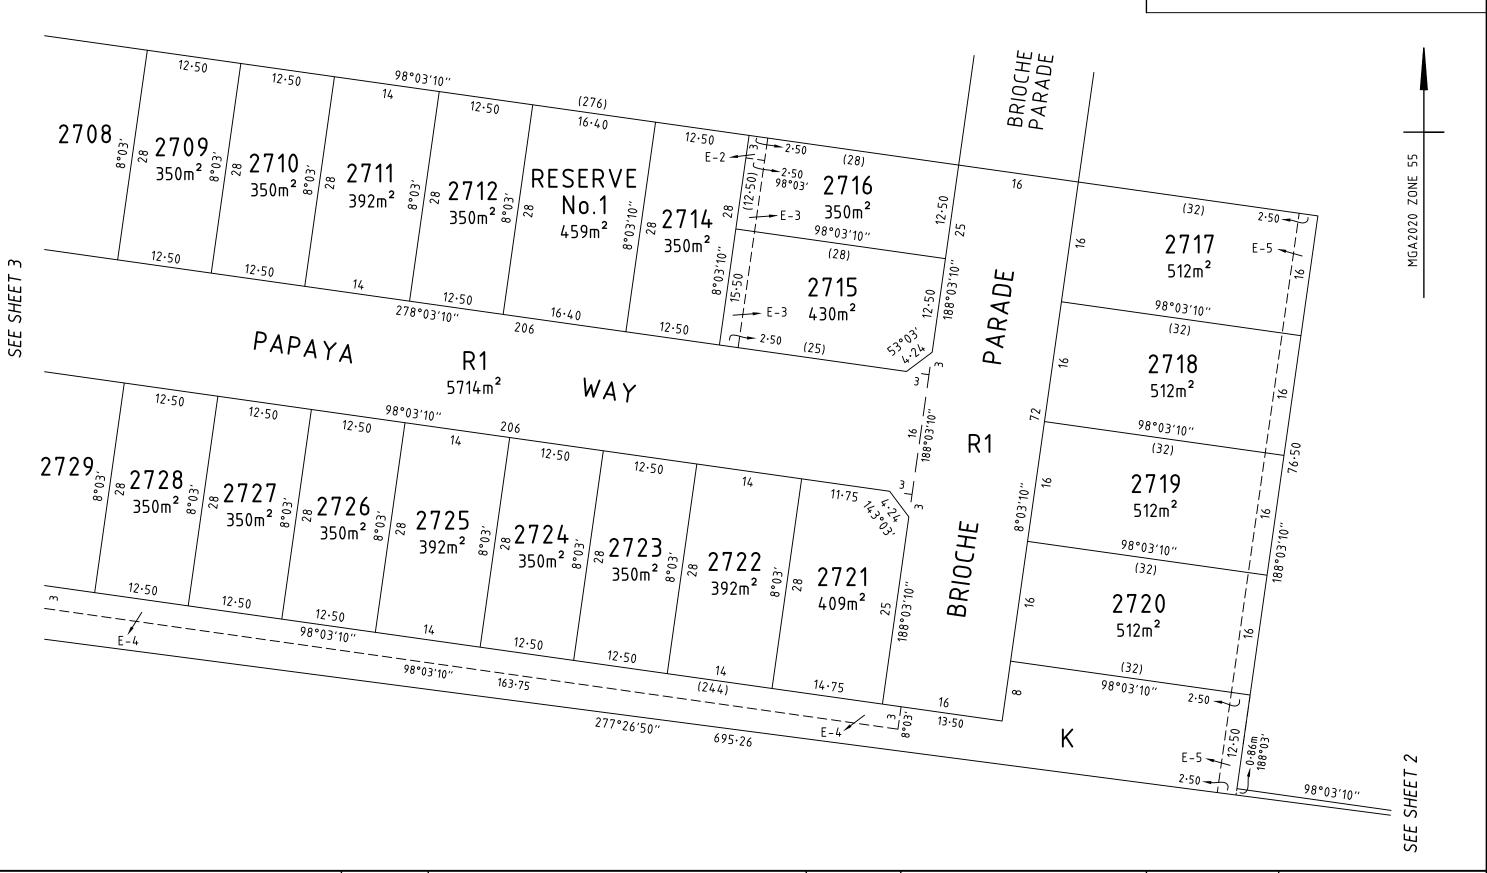

## PLAN OF SUBDIVISION PS919003W EDITION 1 Council Name: Casey City Council **LOCATION OF LAND** Council Reference Number: SubA00252/23 **CRANBOURNE PARISH:** Planning Permit Reference: PA22-0687 SPEAR Reference Number: S218462B **TOWNSHIP:** Certification **SECTION:** This plan is certified under section 6 of the Subdivision Act 1988 **CROWN ALLOTMENT:** 54 (PART) Public Open Space **CROWN PORTION:** A requirement for public open space under section 18 or 18A of the Subdivision Act 1988 TITLE REFERENCE: VOL. FOL. has been made and the requirement has not been satisfied at Certification Digitally signed by: Michele Annette Scarlett for Casey City Council on 08/05/2025 **PS913557H (LOT J) LAST PLAN REFERENCE: POSTAL ADDRESS: 40S TUCKERS ROAD** (at time of subdivision) **CLYDE 3978 MGA CO-ORDINATES:** E: 355 300 ZONE: 55 (of approx centre of land N: 5 778 300 **GDA 2020** in plan) **VESTING OF ROADS AND/OR RESERVES NOTATIONS IDENTIFIER** COUNCIL/BODY/PERSON LOTS 1 TO 2700 (BOTH INCLUSIVE) AND 2713 HAVE BEEN OMITTED FROM THIS PLAN. **CASEY CITY COUNCIL** ROAD R1 LOTS IN THIS PLAN MAY BE AFFECTED BY ONE OR MORE RESTRICTIONS. **RESERVE No.1 CASEY CITY COUNCIL** FOR DETAILS OF RESTRICTIONS INCLUDING BURDENED LOTS & BENEFITING LOTS, SEE CREATION OF RESTRICTIONS ON SHEET 5. **OTHER PURPOSE OF PLAN:** TO REMOVE THAT PART OF THE SEWERAGE EASEMENT CREATED AS E-2 ON **NOTATIONS** PS913557H AND CONTAINED WITHIN LILLY PILLY PARKWAY ON THIS PLAN. **DEPTH LIMITATION: DOES NOT APPLY GROUNDS FOR REMOVAL OF EASEMENT:** AGREEMENT FROM ALL INTERESTED PARTIES This is a SPEAR plan. (SECTION 6(1)K SUBDIVISION ACT 1988) **STAGING:** This is not a staged subdivision. Planning Permit No. PA22-0687 **SURVEY:** This plan is based on survey. This survey has been connected to permanent marks No(s). CRANBOURNE 103, 1661, 1750, 1752, 1772 & 1773 AND SHERWOOD No. 52 & 62 In Proclaimed Survey Area No. 71 Estate: Riverfield Square Phase No.: 27 No. of Lots: 40 + Lot K PHASE AREA: 2.197ha **EASEMENT INFORMATION** LEGEND: A - Appurtenant Easement E - Encumbering Easement or Condition in Crown Grant in the Nature of an Easement R - Encumbering Easement (Road) EASEMENTS AND RIGHTS IMPLIED UNDER SECTION 12(2) OF THE SUBDIVISION ACT FOR SUPPORT PURPOSES THROUGH A RETAINING WALL AFFECT LOTS 2701, 2703 TO 2712 (BOTH INCLUSIVE), 2714, 2716 AND 2718 TO 2741 (BOTH INCLUSIVE).