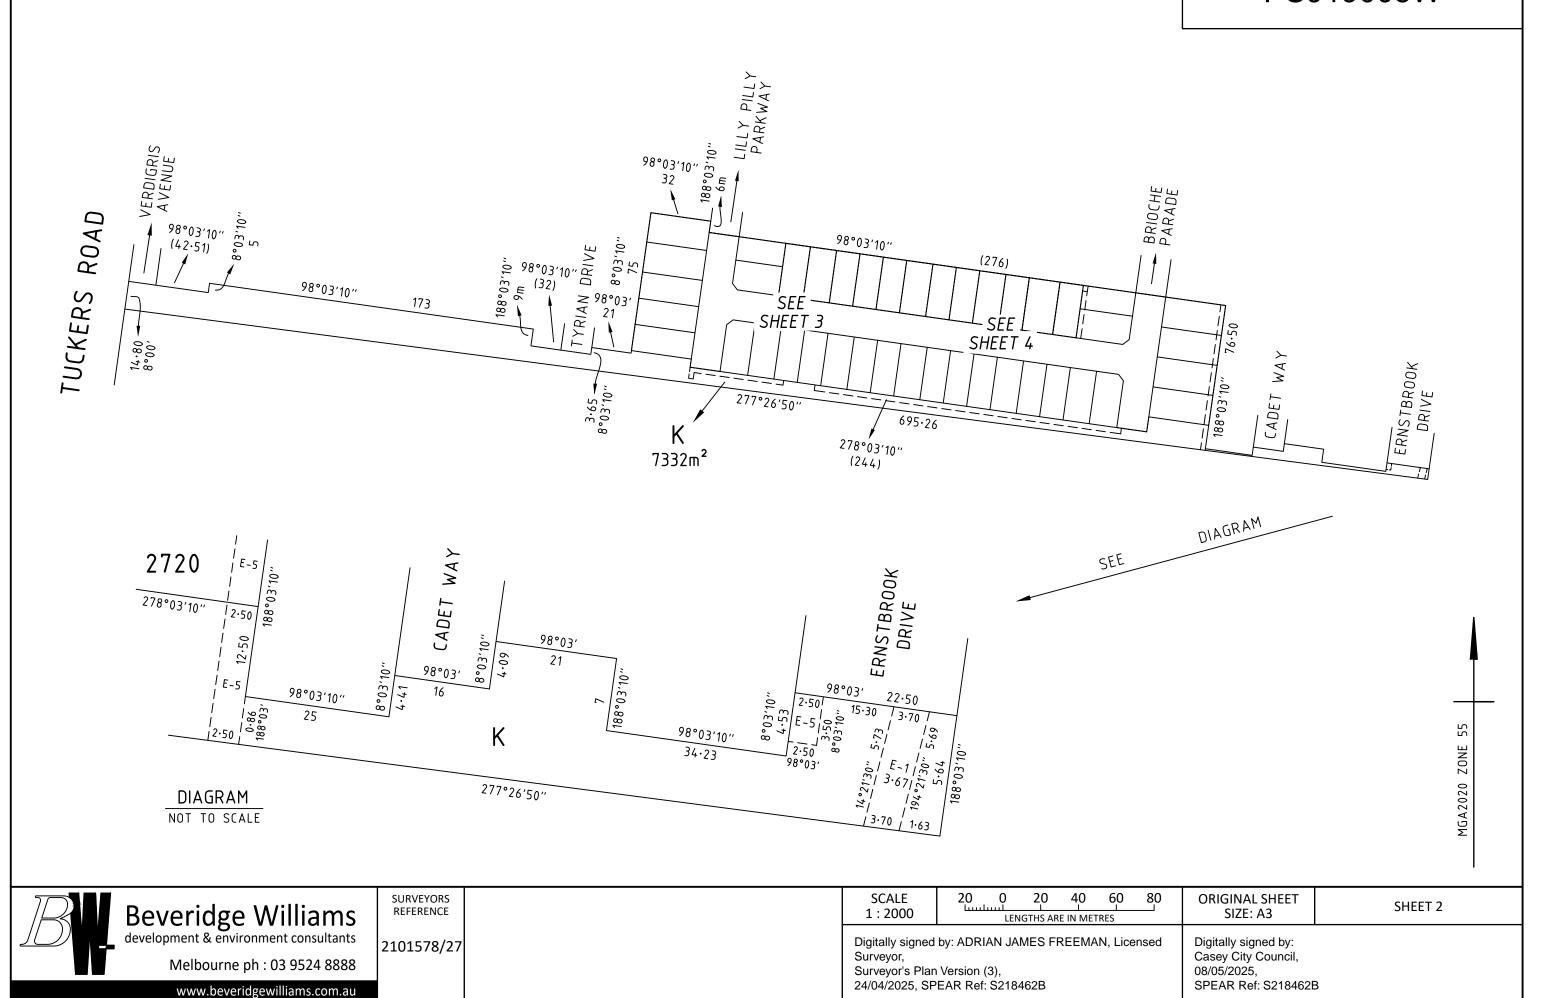

## PLAN OF SUBDIVISION PS919003W EDITION 1 Council Name: Casey City Council **LOCATION OF LAND** Council Reference Number: SubA00252/23 **CRANBOURNE PARISH:** Planning Permit Reference: PA22-0687 SPEAR Reference Number: S218462B **TOWNSHIP:** Certification **SECTION:** This plan is certified under section 6 of the Subdivision Act 1988 **CROWN ALLOTMENT:** 54 (PART) Public Open Space **CROWN PORTION:** A requirement for public open space under section 18 or 18A of the Subdivision Act 1988 TITLE REFERENCE: VOL. FOL. has been made and the requirement has not been satisfied at Certification Digitally signed by: Michele Annette Scarlett for Casey City Council on 08/05/2025 **PS913557H (LOT J) LAST PLAN REFERENCE: POSTAL ADDRESS: 40S TUCKERS ROAD** (at time of subdivision) **CLYDE 3978 MGA CO-ORDINATES:** E: 355 300 ZONE: 55 (of approx centre of land N: 5 778 300 **GDA 2020** in plan) **VESTING OF ROADS AND/OR RESERVES NOTATIONS IDENTIFIER** COUNCIL/BODY/PERSON LOTS 1 TO 2700 (BOTH INCLUSIVE) AND 2713 HAVE BEEN OMITTED FROM THIS PLAN. **CASEY CITY COUNCIL** ROAD R1 LOTS IN THIS PLAN MAY BE AFFECTED BY ONE OR MORE RESTRICTIONS. **RESERVE No.1 CASEY CITY COUNCIL** FOR DETAILS OF RESTRICTIONS INCLUDING BURDENED LOTS & BENEFITING LOTS, SEE CREATION OF RESTRICTIONS ON SHEET 5. **OTHER PURPOSE OF PLAN:** TO REMOVE THAT PART OF THE SEWERAGE EASEMENT CREATED AS E-2 ON **NOTATIONS** PS913557H AND CONTAINED WITHIN LILLY PILLY PARKWAY ON THIS PLAN. **DEPTH LIMITATION: DOES NOT APPLY GROUNDS FOR REMOVAL OF EASEMENT:** AGREEMENT FROM ALL INTERESTED PARTIES This is a SPEAR plan. (SECTION 6(1)K SUBDIVISION ACT 1988) **STAGING:** This is not a staged subdivision. Planning Permit No. PA22-0687 **SURVEY:** This plan is based on survey. This survey has been connected to permanent marks No(s). CRANBOURNE 103, 1661, 1750, 1752, 1772 & 1773 AND SHERWOOD No. 52 & 62 In Proclaimed Survey Area No. 71 Estate: Riverfield Square Phase No.: 27 No. of Lots: 40 + Lot K PHASE AREA: 2.197ha **EASEMENT INFORMATION** LEGEND: A - Appurtenant Easement E - Encumbering Easement or Condition in Crown Grant in the Nature of an Easement R - Encumbering Easement (Road) EASEMENTS AND RIGHTS IMPLIED UNDER SECTION 12(2) OF THE SUBDIVISION ACT FOR SUPPORT PURPOSES THROUGH A RETAINING WALL AFFECT LOTS 2701, 2703 TO 2712 (BOTH INCLUSIVE), 2714, 2716 AND 2718 TO 2741 (BOTH INCLUSIVE).