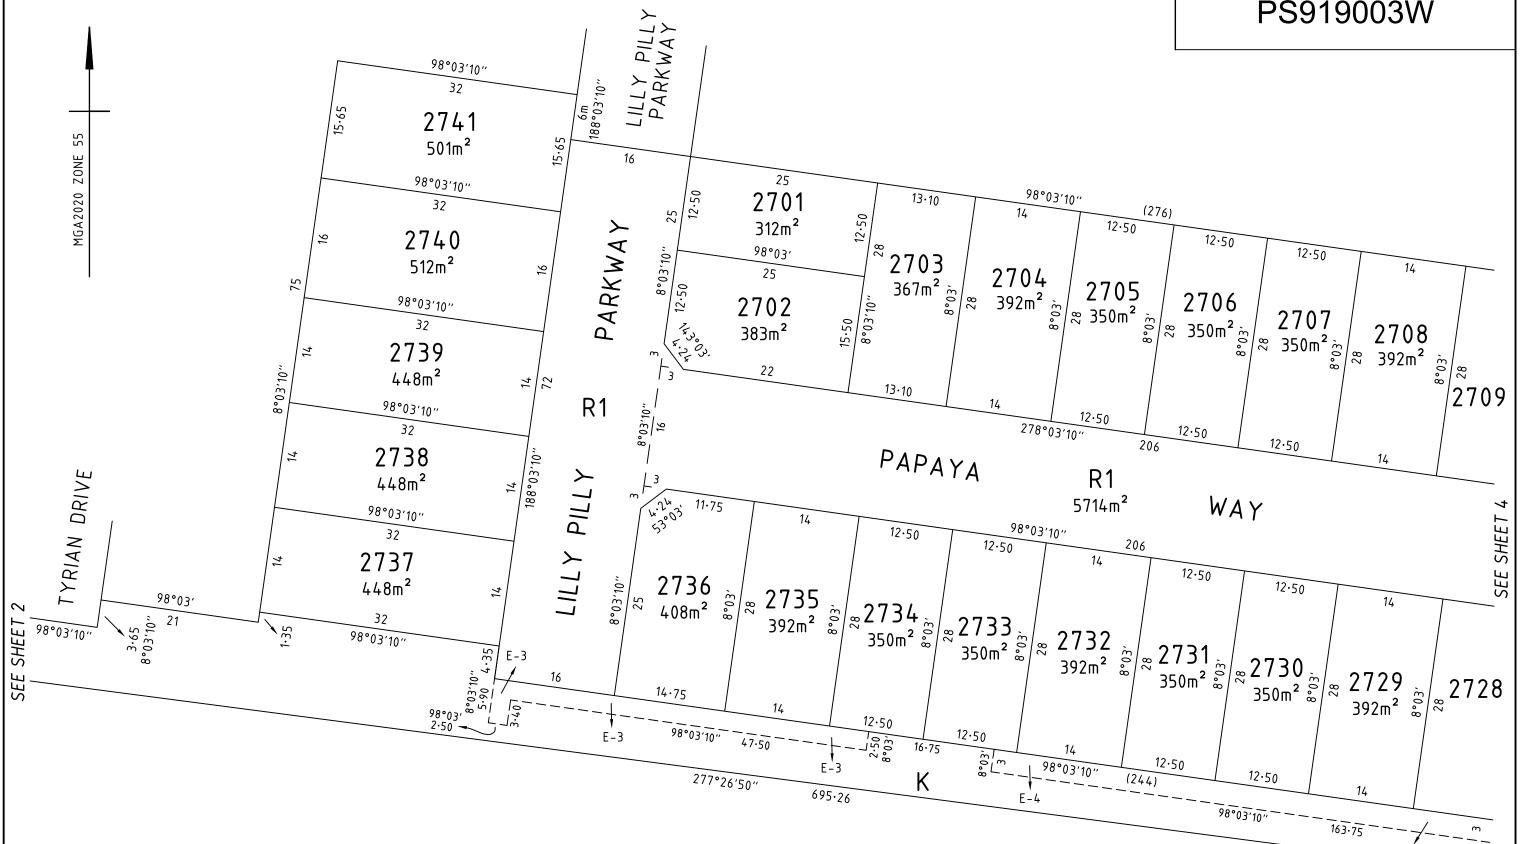

## PLAN OF SUBDIVISION PS919003W EDITION 1 Council Name: Casey City Council **LOCATION OF LAND** Council Reference Number: SubA00252/23 **CRANBOURNE PARISH:** Planning Permit Reference: PA22-0687 SPEAR Reference Number: S218462B **TOWNSHIP:** Certification **SECTION:** This plan is certified under section 6 of the Subdivision Act 1988 **CROWN ALLOTMENT:** 54 (PART) Public Open Space **CROWN PORTION:** A requirement for public open space under section 18 or 18A of the Subdivision Act 1988 TITLE REFERENCE: VOL. FOL. has been made and the requirement has not been satisfied at Certification Digitally signed by: Michele Annette Scarlett for Casey City Council on 08/05/2025 **PS913557H (LOT J) LAST PLAN REFERENCE: POSTAL ADDRESS: 40S TUCKERS ROAD** (at time of subdivision) **CLYDE 3978 MGA CO-ORDINATES:** E: 355 300 ZONE: 55 (of approx centre of land N: 5 778 300 **GDA 2020** in plan) **VESTING OF ROADS AND/OR RESERVES NOTATIONS IDENTIFIER** COUNCIL/BODY/PERSON LOTS 1 TO 2700 (BOTH INCLUSIVE) AND 2713 HAVE BEEN OMITTED FROM THIS PLAN. **CASEY CITY COUNCIL** ROAD R1 LOTS IN THIS PLAN MAY BE AFFECTED BY ONE OR MORE RESTRICTIONS. **RESERVE No.1 CASEY CITY COUNCIL** FOR DETAILS OF RESTRICTIONS INCLUDING BURDENED LOTS & BENEFITING LOTS, SEE CREATION OF RESTRICTIONS ON SHEET 5. **OTHER PURPOSE OF PLAN:** TO REMOVE THAT PART OF THE SEWERAGE EASEMENT CREATED AS E-2 ON **NOTATIONS** PS913557H AND CONTAINED WITHIN LILLY PILLY PARKWAY ON THIS PLAN. **DEPTH LIMITATION: DOES NOT APPLY GROUNDS FOR REMOVAL OF EASEMENT:** AGREEMENT FROM ALL INTERESTED PARTIES This is a SPEAR plan. (SECTION 6(1)K SUBDIVISION ACT 1988) **STAGING:** This is not a staged subdivision. Planning Permit No. PA22-0687 **SURVEY:** This plan is based on survey. This survey has been connected to permanent marks No(s). CRANBOURNE 103, 1661, 1750, 1752, 1772 & 1773 AND SHERWOOD No. 52 & 62 In Proclaimed Survey Area No. 71 Estate: Riverfield Square Phase No.: 27 No. of Lots: 40 + Lot K PHASE AREA: 2.197ha **EASEMENT INFORMATION** LEGEND: A - Appurtenant Easement E - Encumbering Easement or Condition in Crown Grant in the Nature of an Easement R - Encumbering Easement (Road) EASEMENTS AND RIGHTS IMPLIED UNDER SECTION 12(2) OF THE SUBDIVISION ACT FOR SUPPORT PURPOSES THROUGH A RETAINING WALL AFFECT LOTS 2701, 2703 TO 2712 (BOTH INCLUSIVE), 2714, 2716 AND 2718 TO 2741 (BOTH INCLUSIVE).