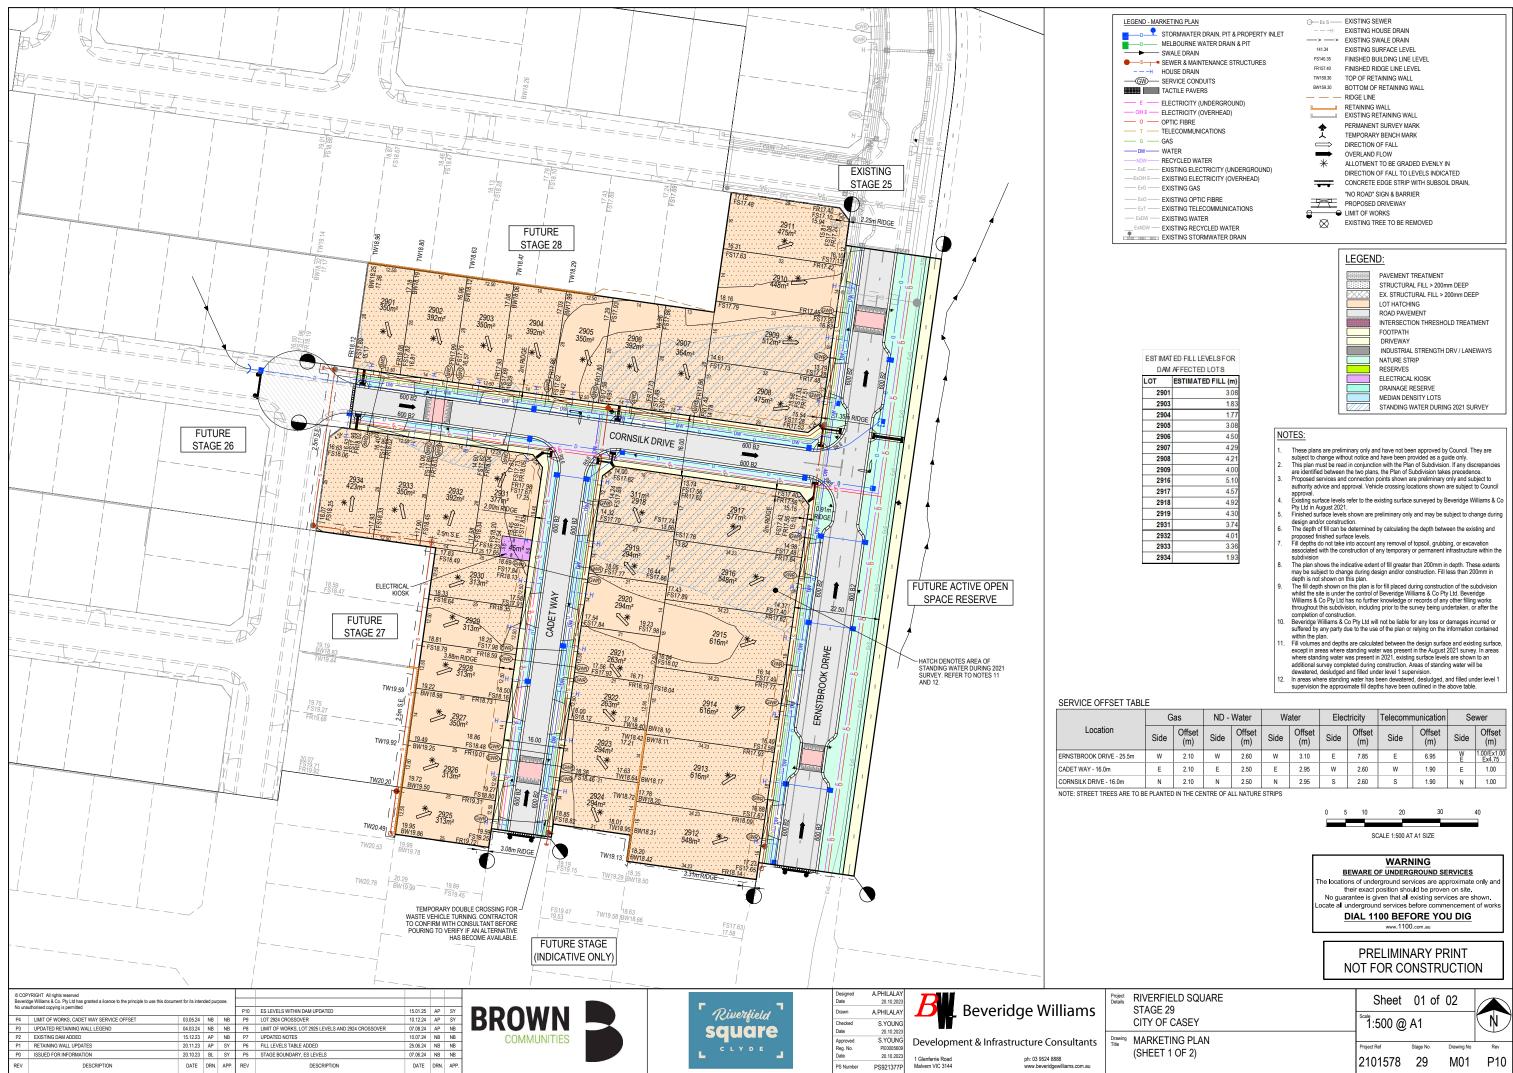

|                                       |            |                                         | 1 |
|---------------------------------------|------------|-----------------------------------------|---|
| ETING PLAN                            | ⊖— Ex S —  | EXISTING SEWER                          |   |
| TORMWATER DRAIN. PIT & PROPERTY INLET | - — -H     | EXISTING HOUSE DRAIN                    |   |
| IEI BOURNE WATER DRAIN & PIT          | >>         | EXISTING SWALE DRAIN                    |   |
| WALE DRAIN                            | 141.34     | EXISTING SURFACE LEVEL                  |   |
| EWER & MAINTENANCE STRUCTURES         | FS140.35   | FINISHED BUILDING LINE LEVEL            |   |
| OUSE DRAIN                            | FR157.40   | FINISHED RIDGE LINE LEVEL               |   |
| ERVICE CONDUITS                       | TW159.30   | TOP OF RETAINING WALL                   |   |
| ACTILE PAVERS                         | BW159.30   | BOTTOM OF RETAINING WALL                |   |
|                                       |            | RIDGE LINE                              |   |
| LECTRICITY (UNDERGROUND)              | 8          | RETAINING WALL                          |   |
| LECTRICITY (OVERHEAD)                 | 8          | EXISTING RETAINING WALL                 |   |
| PTIC FIBRE                            | *          | PERMANENT SURVEY MARK                   |   |
| ELECOMMUNICATIONS                     | Ī          | TEMPORARY BENCH MARK                    |   |
| AS                                    | $\implies$ | DIRECTION OF FALL                       |   |
| /ATER                                 |            | OVERLAND FLOW                           |   |
| ECYCLED WATER                         | *          | ALLOTMENT TO BE GRADED EVENLY IN        |   |
| XISTING ELECTRICITY (UNDERGROUND)     |            | DIRECTION OF FALL TO LEVELS INDICATED   |   |
| XISTING ELECTRICITY (OVERHEAD)        |            | CONCRETE EDGE STRIP WITH SUBSOIL DRAIN. |   |
| XISTING GAS                           |            | "NO ROAD" SIGN & BARRIER                |   |
| XISTING OPTIC FIBRE                   |            | PROPOSED DRIVEWAY                       |   |
| XISTING TELECOMMUNICATIONS            |            |                                         |   |
| XISTING WATER                         | •          | LIMIT OF WORKS                          |   |
| XISTING RECYCLED WATER                | $\otimes$  | EXISTING TREE TO BE REMOVED             |   |
| VISTING STOPMWATER DRAIN              |            |                                         |   |