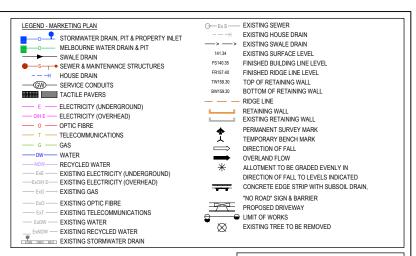

## NOTES:

- These plans are preliminary only and have not been approved by Council. They are subject to change without notice and have been provided as a guide only. This plan must be read in conjunction with the Plan of Subdivision. If any discrepancies are identified between the two plans, the Plan of Subdivision takes precedence. Proposed services and connection points shown are reliminary only and subject to authority advice and approval. Vehicle crossing locations shown are subject to Council
- approval
  Existing surface levels refer to the existing surface surveyed by Beveridge Williams & Co
  Ply Ltd in August 2021.
  Finished surface levels shown are preliminary only and may be subject to change during
  desion and/or construction.
- design and/or construction.

  The depth of fill can be determined by calculating the depth between the existing and
- Fill depths do not take into account any removal of topsoil, grubbing, or excavation associated with the construction of any temporary or permanent infrastructure with

- subdivision
  The plan shows the indicative extent of fill greater than 200mm in depth. These extents may be subject to change during design and/or construction. Fill less than 200mm in depth is not shown on this plan.
  The fill depth shown on this plan. The fill depth shown on this plan is for fill placed during construction of the subdivision whilst the site is under the control of Beverdge Williams & Co Pty Ltd. Beverdge Williams & Co Pty Ltd. Beverdge Williams & Co Pty Ltd. Beverdge Williams & Co for yt Ltd has no wither knowledge or records of any other filling works throughout this subdivision, including prior to the survey being undertaken, or after the combellion of construction. completion of construction.

  Beveridge Williams & Co Pty Ltd will not be liable for any loss or damages incurred or suffered by any party due to the use of the plan or relying on the information contained
- within the plan
- within the plan. Fill volumes and depths are calculated between the design surface and existing surface, except in areas where standing water was present in the August 2021 survey. In areas where standing water was present in 2021, existing surface levels are shown to an additional survey completed during construction. Areas of standing water will be dewatered, desludged and filled under level 1 supervision. In areas where standing water has been dewatered, desludged, and filled under level 1 supervision the approximate fill depths have been outlined in the above table.

## WARNING BEWARE OF UNDERGROUND SERVICES

ne locations of underground services are approximate only an their exact position should be proven on site. No guarantee is given that all existing services are shown. cate all underground services before commencement of work

**DIAL 1100 BEFORE YOU DIG** 

PRELIMINARY PRINT NOT FOR CONSTRUCTION

Development & Infrastructure Consultants ph: 03 9524 8888 www.beveridgewilli

| Project<br>Details | RIVERFIELD SQUARE<br>STAGE 31<br>CITY OF CASEY |
|--------------------|------------------------------------------------|
| Drawing            | MARKETING PLAN                                 |