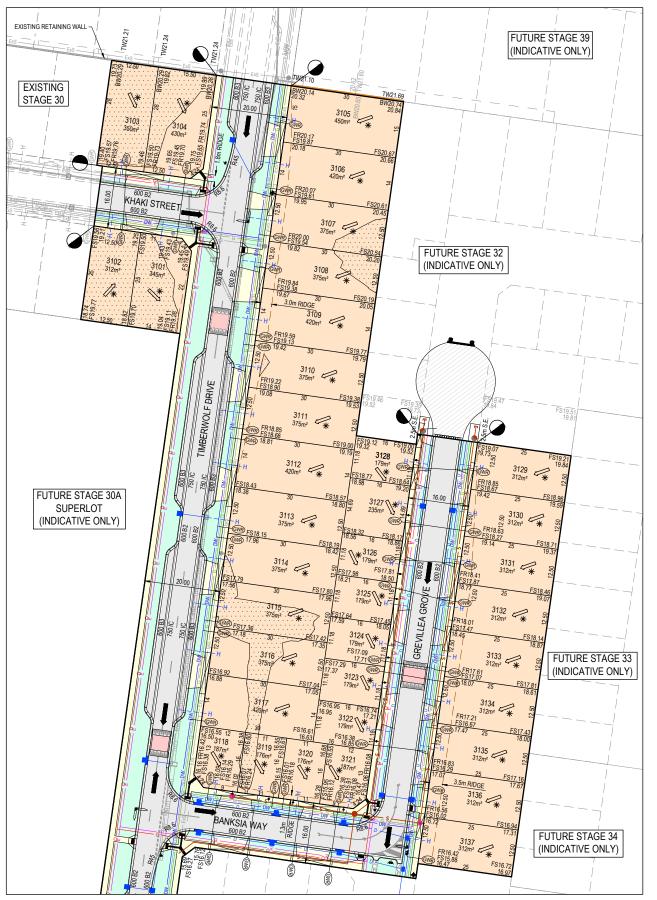

## EXISTING TEMPORARY **FUTURE STAGE 30A** RETARDING BASIN/ SUPERLOT FUTURE STAGE 31A (INDICATIVE ONLY) (INDICATIVE ONLY) 750 IC 750 IC

FOR CONTINUATION SEE BELOW LEFT

## SERVICE OFFSET TABLE

Approved Reg. No.

20.08.2024

FUTURE INS31 (INDICATIVE ONLY)

BALLARTO ROAD

|                  | Gas  |            | ND - Water |            | Water |            | Electricity |               | Telecommunication |            | Sewer |               |
|------------------|------|------------|------------|------------|-------|------------|-------------|---------------|-------------------|------------|-------|---------------|
| Location         | Side | Offset (m) | Side       | Offset (m) | Side  | Offset (m) | Side        | Offset<br>(m) | Side              | Offset (m) | Side  | Offset<br>(m) |
| BANKSIA WAY      | N    | 2.10       | N          | 2.50       | N     | 2.95       | S           | 2.60          | S                 | 1.90       | N/S   | 1.30          |
| GREVILLEA GROVE  | Е    | 2.10       | E          | 2.50       | Е     | 2.95       | W           | 2.60          | W                 | 1.90       | W/E   | 1.30/1.00     |
| KHAKI DRIVE      | S    | 2.10       | S          | 2.50       | S     | 2.95       | N           | 2.60          | N                 | 1.90       | S     | 1.00          |
| TIMBERWOLF DRIVE | E    | 2.10       | Е          | 2.50       | Е     | 2.95       | W           | 2.60          | W                 | 1.90       | Е     | 1.00          |

NOTE: STREET TREES ARE TO BE PLANTED IN THE CENTRE OF ALL NATURE STRIPS

(SHEET 1 OF 2)

Sheet 01 of 02 1:500 @ A1

Ŋ

2101578 31 M01 P2

DIGITAL RENDER - LOCATION 1
INTERSECTION OF KHAKI STREET & TIMBERWOLF DRIVE LOOKING NORTH WEST

DIGITAL RENDER - LOCATION 2
INTERSECTION OF BANKSIA WAY & TIMBERWOLF DRIVE LOOKING NORTH EAST