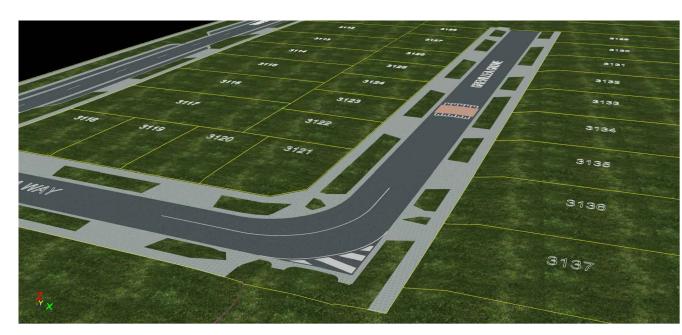

(SHEET 1 OF 2)

Sheet 01 of 02 1:500 @ A1

Ŋ

2101578 31 M01 P2

DIGITAL RENDER - LOCATION 1
INTERSECTION OF KHAKI STREET & TIMBERWOLF DRIVE LOOKING NORTH WEST

DIGITAL RENDER - LOCATION 2
INTERSECTION OF BANKSIA WAY & TIMBERWOLF DRIVE LOOKING NORTH EAST