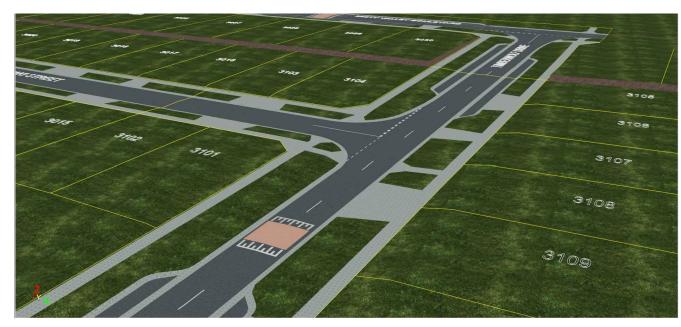

(SHEET 1 OF 2)

Sheet 01 of 02 1:500 @ A1

Ŋ

2101578 31 M01 P2

DIGITAL RENDER - LOCATION 1
INTERSECTION OF KHAKI STREET & TIMBERWOLF DRIVE LOOKING NORTH WEST

DIGITAL RENDER - LOCATION 2
INTERSECTION OF BANKSIA WAY & TIMBERWOLF DRIVE LOOKING NORTH EAST