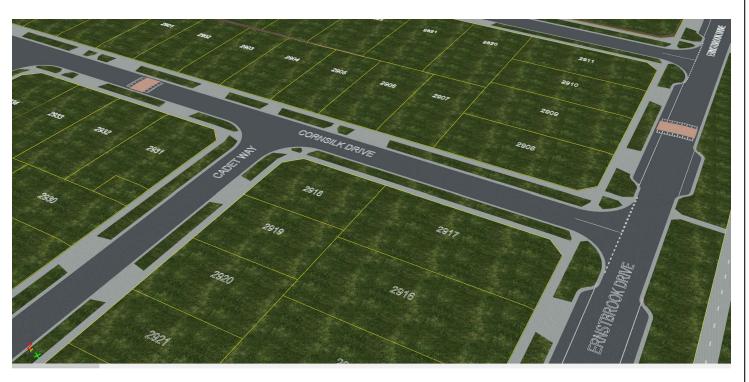

DIGITAL RENDER - LOCATION 1
ERNSTBROOK DRIVE LOOKING WEST

DIGITAL RENDER - LOCATION 2
INTERSECTION OF CADET WAY AND CORNSILK DRIVE LOOKING NORTH WEST

DIGITAL RENDER - LOCATION 3 ERNSTBROOK DRIVE LOOKING SOUTH WEST