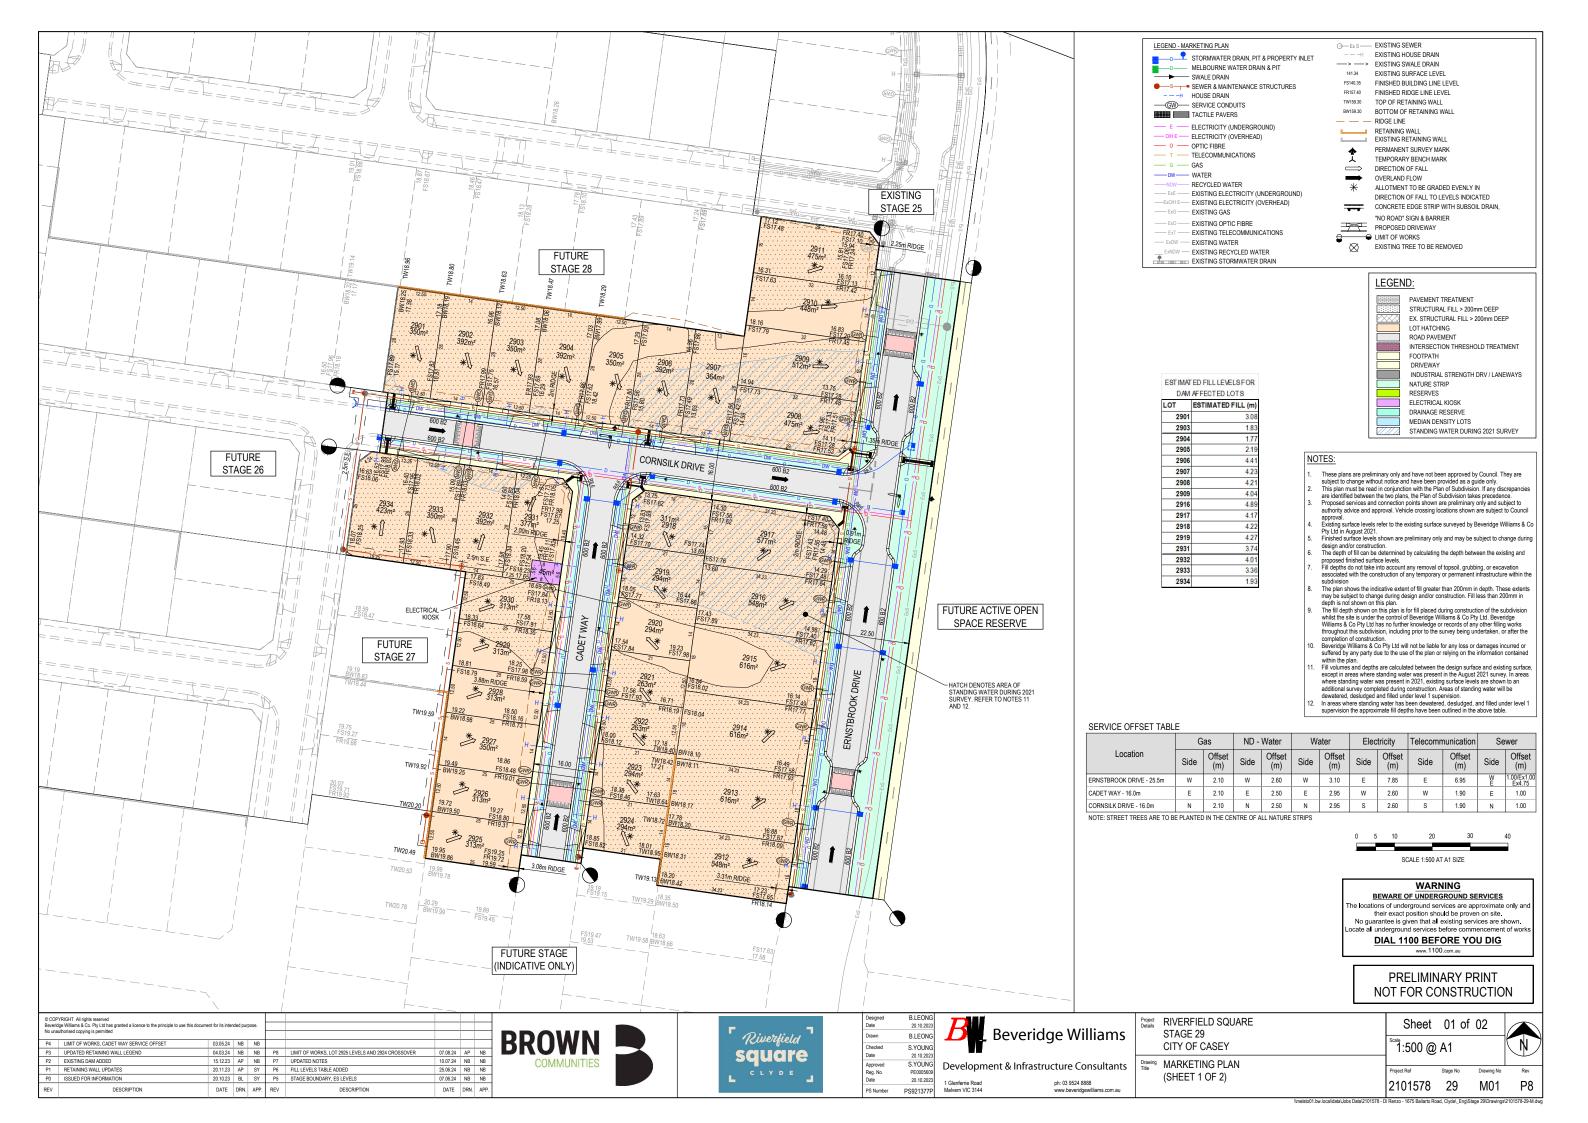

DIGITAL RENDER - LOCATION 1
ERNSTBROOK DRIVE LOOKING WEST

DIGITAL RENDER - LOCATION 2
INTERSECTION OF CADET WAY AND CORNSILK DRIVE LOOKING NORTH WEST

DIGITAL RENDER - LOCATION 3 ERNSTBROOK DRIVE LOOKING SOUTH WEST