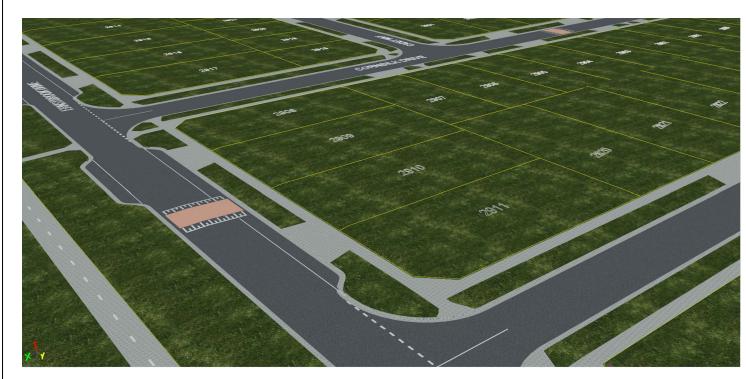

DIGITAL RENDER - LOCATION 4
CADET WAY LOOKING NORTH WEST

PRELIMINARY PRINT NOT FOR CONSTRUCTION

| © COPYRIGHT All rights reserved<br>Beveridge Willams & Co. Pty Ltd has granted a licence to the principle to use this document for its intended purpose.<br>No unauthorised copying is permitted |                                          |          |      |      |     |                                                    |          |      |      |
|--------------------------------------------------------------------------------------------------------------------------------------------------------------------------------------------------|------------------------------------------|----------|------|------|-----|----------------------------------------------------|----------|------|------|
|                                                                                                                                                                                                  |                                          |          |      |      |     |                                                    |          |      |      |
| P4                                                                                                                                                                                               | LIMIT OF WORKS, CADET WAY SERVICE OFFSET | 03.05.24 | NB   | NB   |     |                                                    |          |      |      |
| P3                                                                                                                                                                                               | UPDATED RETAINING WALL LEGEND            | 04.03.24 | NB   | NB   | P8  | LIMIT OF WORKS, LOT 2925 LEVELS AND 2924 CROSSOVER | 07.08.24 | AP   | NB   |
| P2                                                                                                                                                                                               | EXISTING DAM ADDED                       | 15.12.23 | AP   | NB   | P7  | UPDATED NOTES                                      | 10.07.24 | NB   | NB   |
| P1                                                                                                                                                                                               | RETAINING WALL UPDATES                   | 20.11.23 | AP   | SY   | P6  | FILL LEVELS TABLE ADDED                            | 25.06.24 | NB   | NB   |
| P0                                                                                                                                                                                               | ISSUED FOR INFORMATION                   | 20.10.23 | BL   | SY   | P5  | STAGE BOUNDARY, ES LEVELS                          | 07.06.24 | NB   | NB   |
| REV                                                                                                                                                                                              | DESCRIPTION                              | DATE     | DRN. | APP. | REV | DESCRIPTION                                        | DATE     | DRN. | APP. |