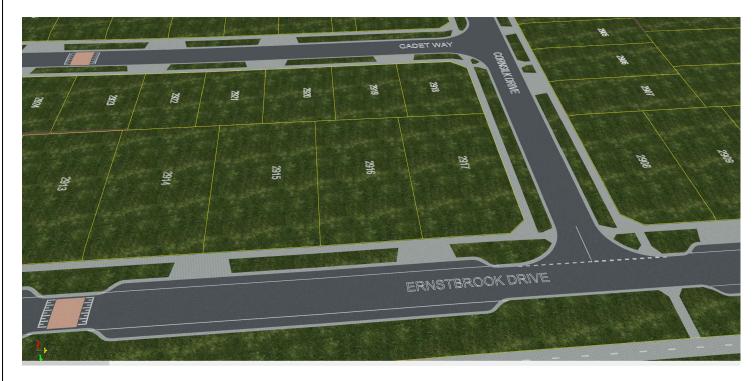

DIGITAL RENDER - LOCATION 1
ERNSTBROOK DRIVE LOOKING WEST

DIGITAL RENDER - LOCATION 2
INTERSECTION OF CADET WAY AND CORNSILK DRIVE LOOKING NORTH WEST

DIGITAL RENDER - LOCATION 3 ERNSTBROOK DRIVE LOOKING SOUTH WEST