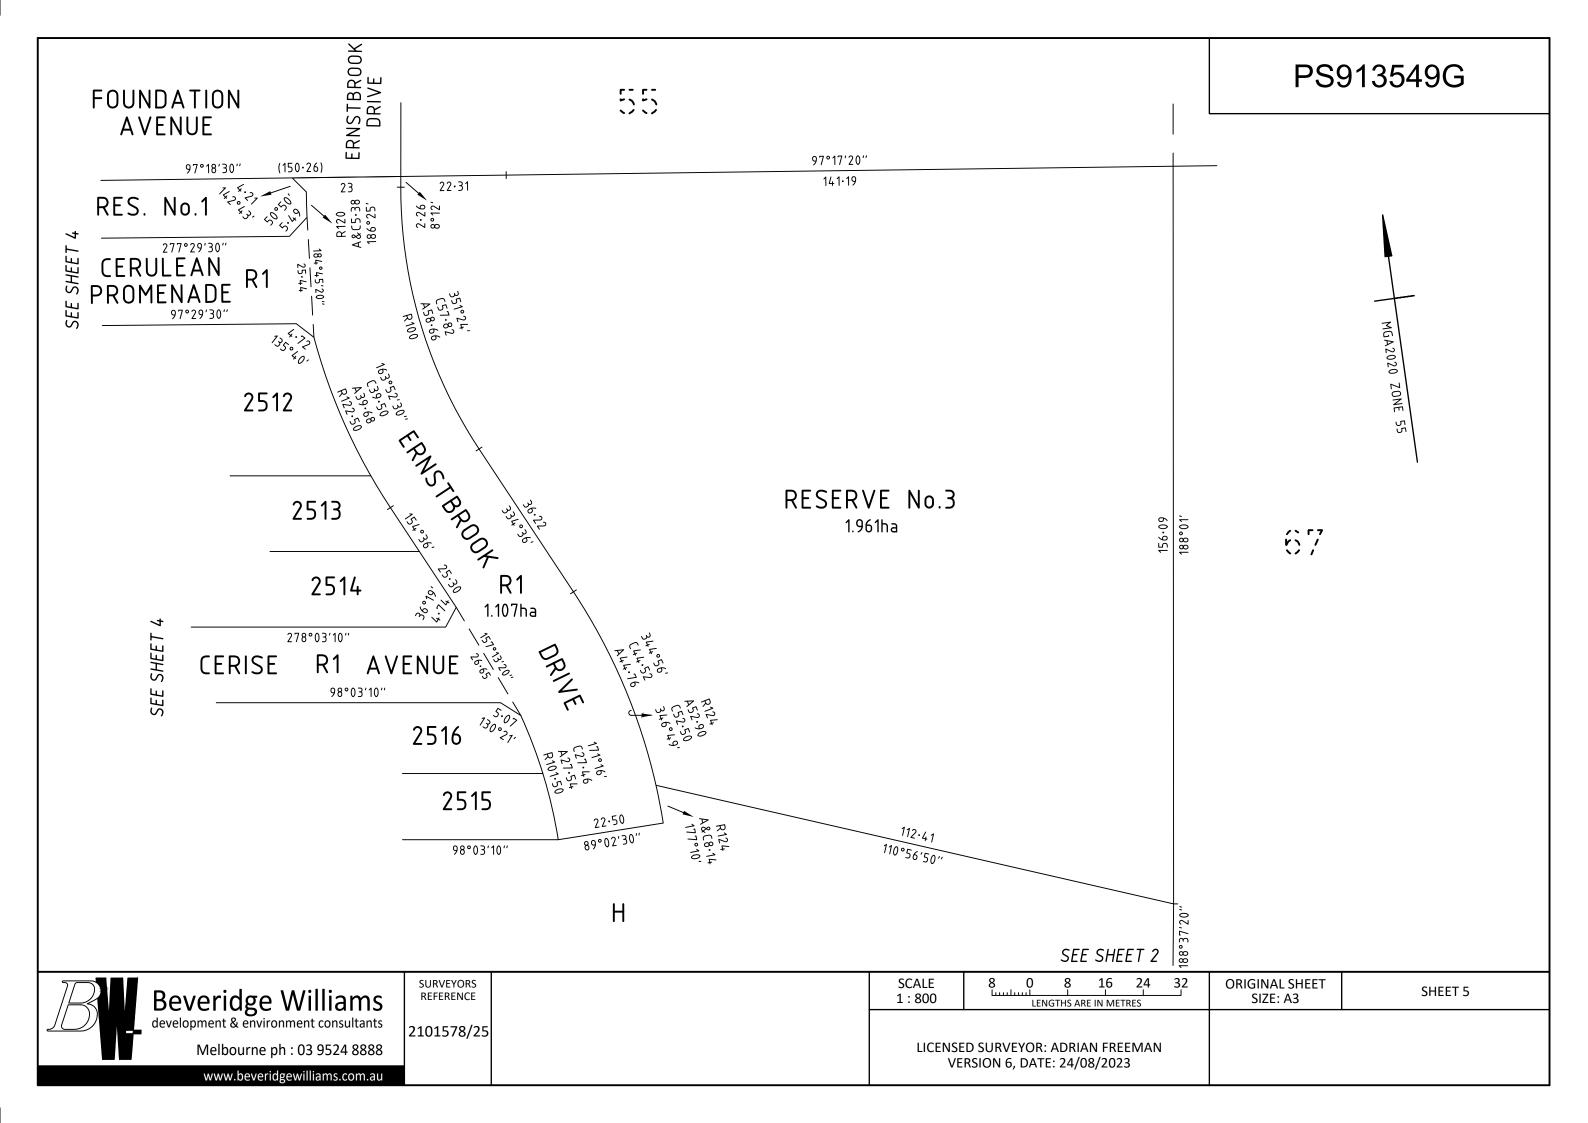

| PLAN OF SUBDIVISION                                                                                                                              |                                          |                                                                 |                                                                                                                                                                                      |                    | EDIT                                                              | ION 1         | PS913549G                                |  |  |
|--------------------------------------------------------------------------------------------------------------------------------------------------|------------------------------------------|-----------------------------------------------------------------|--------------------------------------------------------------------------------------------------------------------------------------------------------------------------------------|--------------------|-------------------------------------------------------------------|---------------|------------------------------------------|--|--|
| LOCATION OF LAND<br>PARISH: CRANBOURNE                                                                                                           |                                          |                                                                 |                                                                                                                                                                                      | CASEY CITY COUNCIL |                                                                   |               |                                          |  |  |
| TOWNSHIP:<br>SECTION:<br>CROWN ALLOT<br>CROWN PORTI                                                                                              | ION:                                     | CRANBOURNE<br><br>54 (PART)<br><br>VOL. FOL.                    |                                                                                                                                                                                      |                    |                                                                   |               |                                          |  |  |
| LAST PLAN REF                                                                                                                                    | FFRFNCF                                  | : PS912249A (LOT G)                                             |                                                                                                                                                                                      |                    |                                                                   |               |                                          |  |  |
| POSTAL ADDR<br>(at time of subdiv                                                                                                                | ESS:                                     | 40S TUCKERS ROAD<br>CLYDE 3978                                  |                                                                                                                                                                                      |                    |                                                                   |               |                                          |  |  |
| MGA CO-ORDI<br>(of approx centre<br>in plan)                                                                                                     |                                          | E: 355 475<br>N: 5 778 540                                      | ZONE: 55<br>GDA 2020                                                                                                                                                                 |                    |                                                                   |               |                                          |  |  |
| VE                                                                                                                                               | STING                                    | OF ROADS AND/OR RE                                              | SERVES                                                                                                                                                                               |                    | NOTATIONS                                                         |               |                                          |  |  |
| IDENTIFIEF                                                                                                                                       | IDENTIFIER COUNCIL/BODY/PERSON           |                                                                 |                                                                                                                                                                                      | LOTS 1 TO 25       | LOTS 1 TO 2500 (BOTH INCLUSIVE) HAVE BEEN OMITTED FROM THIS PLAN. |               |                                          |  |  |
| ROAD R1CASEY CITY COUNCILRESERVE No.1CASEY CITY COUNCILRESERVE No.2CASEY CITY COUNCILRESERVE No.3MELBOURNE WATER CORPORATION                     |                                          |                                                                 | LOTS IN THIS PLAN MAY BE AFFECTED BY ONE OR MORE RESTRICTIONS.<br>FOR DETAILS OF RESTRICTIONS INCLUDING BURDENED LOTS & BENEFITING LOTS,<br>SEE CREATION OF RESTRICTIONS ON SHEET 6. |                    |                                                                   |               |                                          |  |  |
|                                                                                                                                                  | I                                        | NOTATIONS                                                       |                                                                                                                                                                                      |                    |                                                                   |               |                                          |  |  |
| DEPTH LIMITATIC                                                                                                                                  | DN: DOES I                               | NOT APPLY                                                       |                                                                                                                                                                                      |                    | -                                                                 |               |                                          |  |  |
| This is a SPEAR pla<br><b>STAGING:</b><br>This is not a stage<br>Planning Permit N<br><b>SURVEY:</b><br>This plan is based<br>This survey has be | ed subdivis<br>No. PA22-0<br>I on survey | 318                                                             | CRANBOURI                                                                                                                                                                            | NE 103.            |                                                                   |               |                                          |  |  |
| •                                                                                                                                                | , 1772 & 1                               | 773 AND SHERWOOD No. 52 &                                       |                                                                                                                                                                                      | ,                  |                                                                   |               |                                          |  |  |
| Estate: Riverfield Squar<br>Phase No.: 25<br>No. of Lots: 27 + Lot H<br>Phase Area: 4.876ha                                                      |                                          |                                                                 |                                                                                                                                                                                      |                    |                                                                   |               |                                          |  |  |
|                                                                                                                                                  |                                          |                                                                 | EAS                                                                                                                                                                                  | NFORMATI           | ION                                                               |               |                                          |  |  |
| LEGEND: A - Appurtenant Easement E - Encumbering Easement or Condition in Crown Grant in the Nature of an Easement R - Encumbering Easeme        |                                          |                                                                 |                                                                                                                                                                                      |                    |                                                                   |               | Easement R - Encumbering Easement (Road) |  |  |
|                                                                                                                                                  |                                          | PLIED UNDER SECTION 12(2) OF<br>SIVE), 2513, 2514, 2520 AND 252 |                                                                                                                                                                                      | ISION ACT FC       | OR SUPPORT PU                                                     | JRPOSES THROU | IGH A RETAINING WALL AFFECT LOTS 2501,   |  |  |
| Easement<br>Reference                                                                                                                            |                                          | Purpose                                                         | Width<br>(Metres)                                                                                                                                                                    | Or                 | Origin Land Benefited/In Favour Of                                |               |                                          |  |  |
| E-2                                                                                                                                              |                                          | SEWERAGE                                                        | 2.50                                                                                                                                                                                 |                    | 908386N SOUTH EAST WATER CORPORATION                              |               |                                          |  |  |