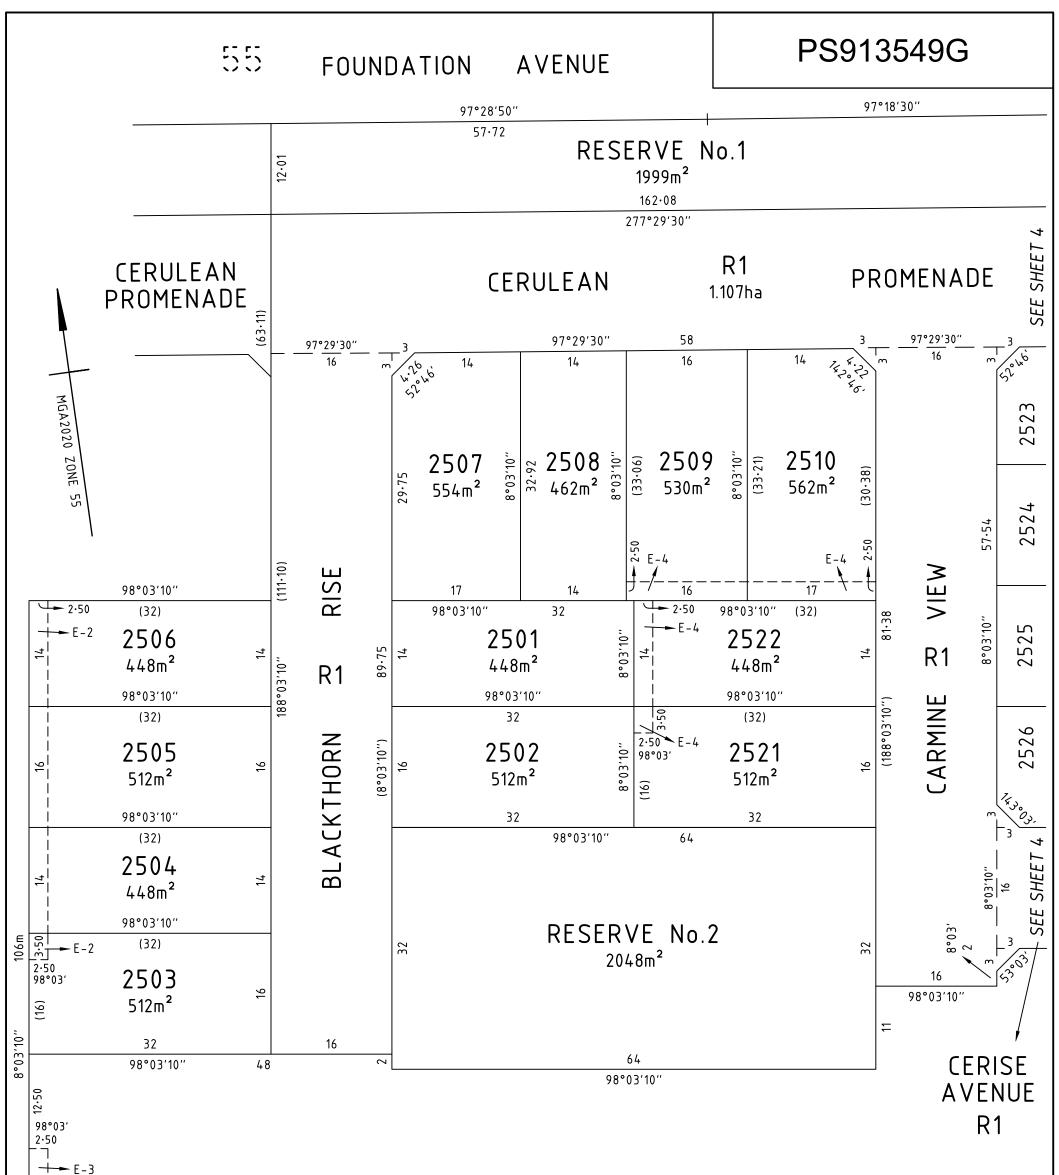

| PLAN OF SUBDIVISION                                                                                                                              |                                          |                                                                 |                                                                                                                                                                                      |                    | EDIT                                                              | ION 1         | PS913549G                                |  |  |
|--------------------------------------------------------------------------------------------------------------------------------------------------|------------------------------------------|-----------------------------------------------------------------|--------------------------------------------------------------------------------------------------------------------------------------------------------------------------------------|--------------------|-------------------------------------------------------------------|---------------|------------------------------------------|--|--|
| LOCATION OF LAND<br>PARISH: CRANBOURNE                                                                                                           |                                          |                                                                 |                                                                                                                                                                                      | CASEY CITY COUNCIL |                                                                   |               |                                          |  |  |
| TOWNSHIP:<br>SECTION:<br>CROWN ALLOT<br>CROWN PORTI                                                                                              | ION:                                     | CRANBOURNE<br><br>54 (PART)<br><br>VOL. FOL.                    |                                                                                                                                                                                      |                    |                                                                   |               |                                          |  |  |
| LAST PLAN REF                                                                                                                                    | FFRFNCF                                  | : PS912249A (LOT G)                                             |                                                                                                                                                                                      |                    |                                                                   |               |                                          |  |  |
| POSTAL ADDR<br>(at time of subdiv                                                                                                                | ESS:                                     | 40S TUCKERS ROAD<br>CLYDE 3978                                  |                                                                                                                                                                                      |                    |                                                                   |               |                                          |  |  |
| MGA CO-ORDI<br>(of approx centre<br>in plan)                                                                                                     |                                          | E: 355 475<br>N: 5 778 540                                      | ZONE: 55<br>GDA 2020                                                                                                                                                                 |                    |                                                                   |               |                                          |  |  |
| VE                                                                                                                                               | STING                                    | OF ROADS AND/OR RE                                              | SERVES                                                                                                                                                                               |                    | NOTATIONS                                                         |               |                                          |  |  |
| IDENTIFIEF                                                                                                                                       | IDENTIFIER COUNCIL/BODY/PERSON           |                                                                 |                                                                                                                                                                                      | LOTS 1 TO 25       | LOTS 1 TO 2500 (BOTH INCLUSIVE) HAVE BEEN OMITTED FROM THIS PLAN. |               |                                          |  |  |
| ROAD R1CASEY CITY COUNCILRESERVE No.1CASEY CITY COUNCILRESERVE No.2CASEY CITY COUNCILRESERVE No.3MELBOURNE WATER CORPORATION                     |                                          |                                                                 | LOTS IN THIS PLAN MAY BE AFFECTED BY ONE OR MORE RESTRICTIONS.<br>FOR DETAILS OF RESTRICTIONS INCLUDING BURDENED LOTS & BENEFITING LOTS,<br>SEE CREATION OF RESTRICTIONS ON SHEET 6. |                    |                                                                   |               |                                          |  |  |
|                                                                                                                                                  | I                                        | NOTATIONS                                                       |                                                                                                                                                                                      |                    |                                                                   |               |                                          |  |  |
| DEPTH LIMITATIC                                                                                                                                  | DN: DOES I                               | NOT APPLY                                                       |                                                                                                                                                                                      |                    | -                                                                 |               |                                          |  |  |
| This is a SPEAR pla<br><b>STAGING:</b><br>This is not a stage<br>Planning Permit N<br><b>SURVEY:</b><br>This plan is based<br>This survey has be | ed subdivis<br>No. PA22-0<br>I on survey | 318                                                             | CRANBOURI                                                                                                                                                                            | NE 103.            |                                                                   |               |                                          |  |  |
| •                                                                                                                                                | , 1772 & 1                               | 773 AND SHERWOOD No. 52 &                                       |                                                                                                                                                                                      | ,                  |                                                                   |               |                                          |  |  |
| Estate: Riverfield Squar<br>Phase No.: 25<br>No. of Lots: 27 + Lot H<br>Phase Area: 4.876ha                                                      |                                          |                                                                 |                                                                                                                                                                                      |                    |                                                                   |               |                                          |  |  |
|                                                                                                                                                  |                                          |                                                                 | EAS                                                                                                                                                                                  | NFORMATI           | ION                                                               |               |                                          |  |  |
| LEGEND: A - Appurtenant Easement E - Encumbering Easement or Condition in Crown Grant in the Nature of an Easement R - Encumbering Easeme        |                                          |                                                                 |                                                                                                                                                                                      |                    |                                                                   |               | Easement R - Encumbering Easement (Road) |  |  |
|                                                                                                                                                  |                                          | PLIED UNDER SECTION 12(2) OF<br>SIVE), 2513, 2514, 2520 AND 252 |                                                                                                                                                                                      | ISION ACT FC       | OR SUPPORT PU                                                     | JRPOSES THROU | IGH A RETAINING WALL AFFECT LOTS 2501,   |  |  |
| Easement<br>Reference                                                                                                                            |                                          | Purpose                                                         | Width<br>(Metres)                                                                                                                                                                    | Or                 | Origin Land Benefited/In Favour Of                                |               |                                          |  |  |
| E-2                                                                                                                                              |                                          | SEWERAGE                                                        | 2.50                                                                                                                                                                                 |                    | 908386N SOUTH EAST WATER CORPORATION                              |               |                                          |  |  |