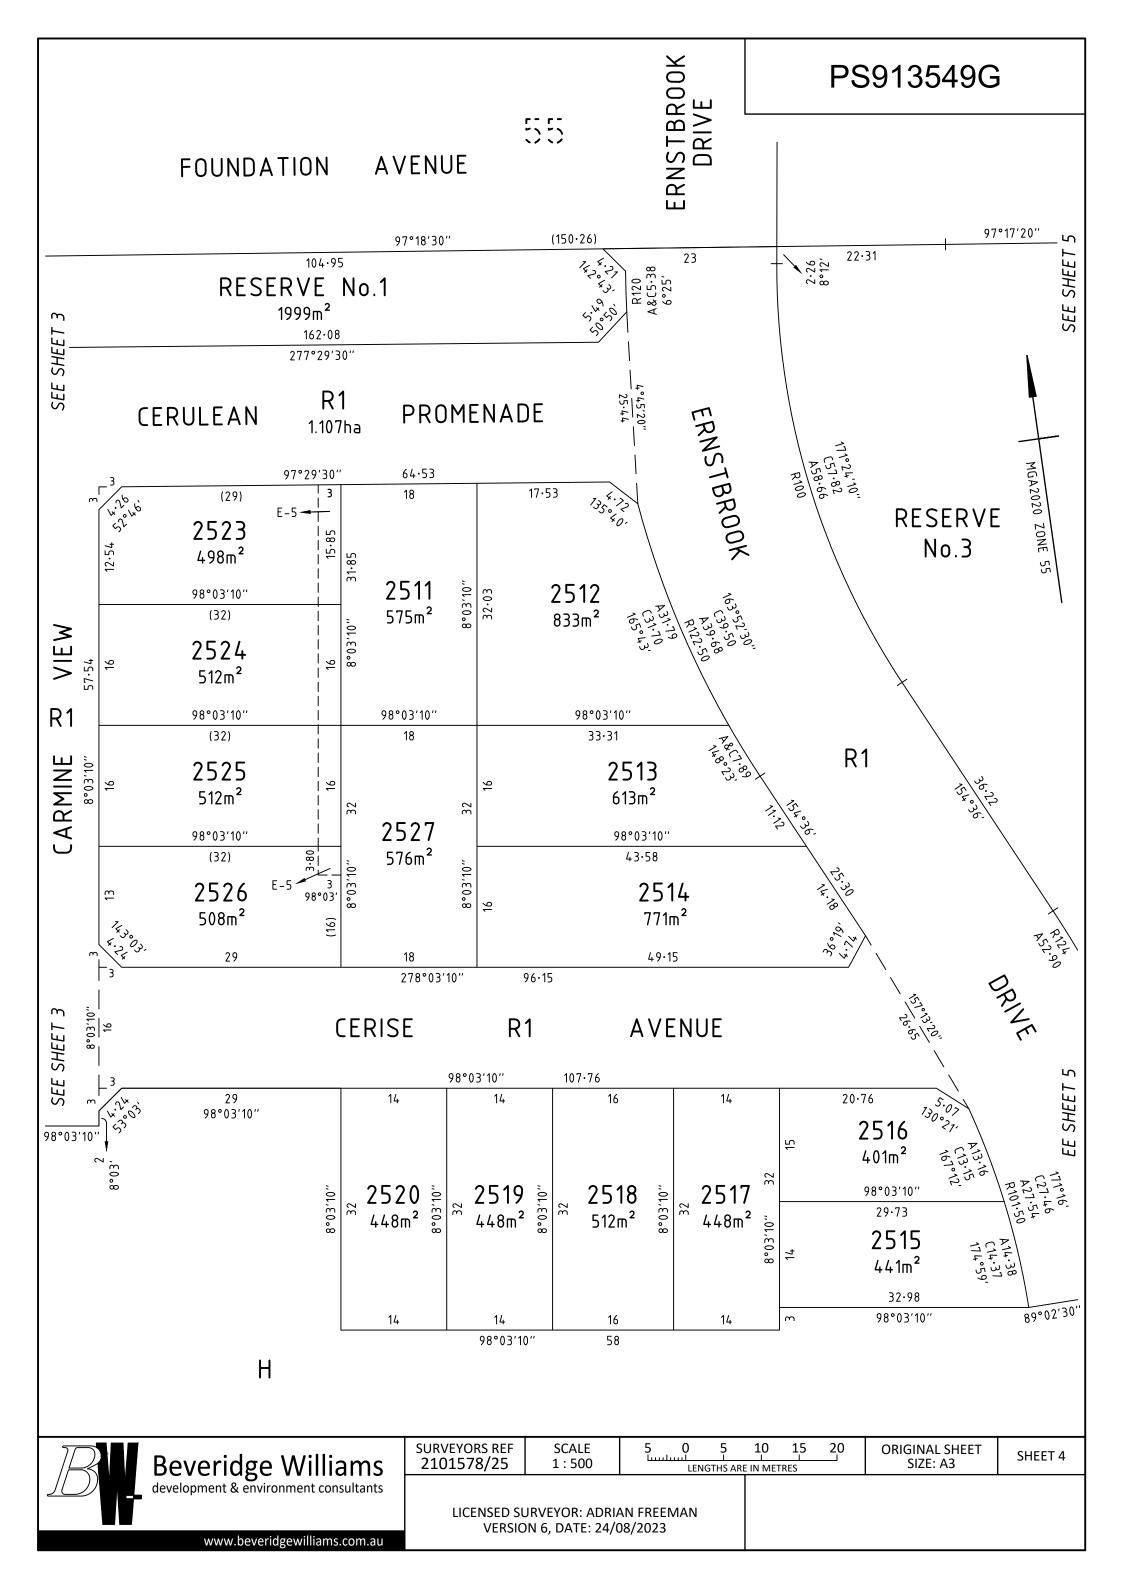

| PLAN OF SUBDIVISION                                                                                                                              |                                          |                                                                 |                                                                                                                                                                                      |                    | EDIT                                                              | ION 1         | PS913549G                                |  |  |
|--------------------------------------------------------------------------------------------------------------------------------------------------|------------------------------------------|-----------------------------------------------------------------|--------------------------------------------------------------------------------------------------------------------------------------------------------------------------------------|--------------------|-------------------------------------------------------------------|---------------|------------------------------------------|--|--|
| LOCATION OF LAND<br>PARISH: CRANBOURNE                                                                                                           |                                          |                                                                 |                                                                                                                                                                                      | CASEY CITY COUNCIL |                                                                   |               |                                          |  |  |
| TOWNSHIP:<br>SECTION:<br>CROWN ALLOT<br>CROWN PORTI                                                                                              | ION:                                     | CRANBOURNE<br><br>54 (PART)<br><br>VOL. FOL.                    |                                                                                                                                                                                      |                    |                                                                   |               |                                          |  |  |
| LAST PLAN REF                                                                                                                                    | FFRFNCF                                  | : PS912249A (LOT G)                                             |                                                                                                                                                                                      |                    |                                                                   |               |                                          |  |  |
| POSTAL ADDR<br>(at time of subdiv                                                                                                                | ESS:                                     | 40S TUCKERS ROAD<br>CLYDE 3978                                  |                                                                                                                                                                                      |                    |                                                                   |               |                                          |  |  |
| MGA CO-ORDI<br>(of approx centre<br>in plan)                                                                                                     |                                          | E: 355 475<br>N: 5 778 540                                      | ZONE: 55<br>GDA 2020                                                                                                                                                                 |                    |                                                                   |               |                                          |  |  |
| VE                                                                                                                                               | STING                                    | OF ROADS AND/OR RE                                              | SERVES                                                                                                                                                                               |                    | NOTATIONS                                                         |               |                                          |  |  |
| IDENTIFIEF                                                                                                                                       | IDENTIFIER COUNCIL/BODY/PERSON           |                                                                 |                                                                                                                                                                                      | LOTS 1 TO 25       | LOTS 1 TO 2500 (BOTH INCLUSIVE) HAVE BEEN OMITTED FROM THIS PLAN. |               |                                          |  |  |
| ROAD R1CASEY CITY COUNCILRESERVE No.1CASEY CITY COUNCILRESERVE No.2CASEY CITY COUNCILRESERVE No.3MELBOURNE WATER CORPORATION                     |                                          |                                                                 | LOTS IN THIS PLAN MAY BE AFFECTED BY ONE OR MORE RESTRICTIONS.<br>FOR DETAILS OF RESTRICTIONS INCLUDING BURDENED LOTS & BENEFITING LOTS,<br>SEE CREATION OF RESTRICTIONS ON SHEET 6. |                    |                                                                   |               |                                          |  |  |
|                                                                                                                                                  | I                                        | NOTATIONS                                                       |                                                                                                                                                                                      |                    |                                                                   |               |                                          |  |  |
| DEPTH LIMITATIC                                                                                                                                  | DN: DOES I                               | NOT APPLY                                                       |                                                                                                                                                                                      |                    | -                                                                 |               |                                          |  |  |
| This is a SPEAR pla<br><b>STAGING:</b><br>This is not a stage<br>Planning Permit N<br><b>SURVEY:</b><br>This plan is based<br>This survey has be | ed subdivis<br>No. PA22-0<br>I on survey | 318                                                             | CRANBOURI                                                                                                                                                                            | NE 103.            |                                                                   |               |                                          |  |  |
| •                                                                                                                                                | , 1772 & 1                               | 773 AND SHERWOOD No. 52 &                                       |                                                                                                                                                                                      | ,                  |                                                                   |               |                                          |  |  |
| Estate: Riverfield Squar<br>Phase No.: 25<br>No. of Lots: 27 + Lot H<br>Phase Area: 4.876ha                                                      |                                          |                                                                 |                                                                                                                                                                                      |                    |                                                                   |               |                                          |  |  |
|                                                                                                                                                  |                                          |                                                                 | EAS                                                                                                                                                                                  | NFORMATI           | ION                                                               |               |                                          |  |  |
| LEGEND: A - Appurtenant Easement E - Encumbering Easement or Condition in Crown Grant in the Nature of an Easement R - Encumbering Easeme        |                                          |                                                                 |                                                                                                                                                                                      |                    |                                                                   |               | Easement R - Encumbering Easement (Road) |  |  |
|                                                                                                                                                  |                                          | PLIED UNDER SECTION 12(2) OF<br>SIVE), 2513, 2514, 2520 AND 252 |                                                                                                                                                                                      | ISION ACT FC       | OR SUPPORT PU                                                     | JRPOSES THROU | IGH A RETAINING WALL AFFECT LOTS 2501,   |  |  |
| Easement<br>Reference                                                                                                                            |                                          | Purpose                                                         | Width<br>(Metres)                                                                                                                                                                    | Or                 | Origin Land Benefited/In Favour Of                                |               |                                          |  |  |
| E-2                                                                                                                                              |                                          | SEWERAGE                                                        | 2.50                                                                                                                                                                                 |                    | 908386N SOUTH EAST WATER CORPORATION                              |               |                                          |  |  |