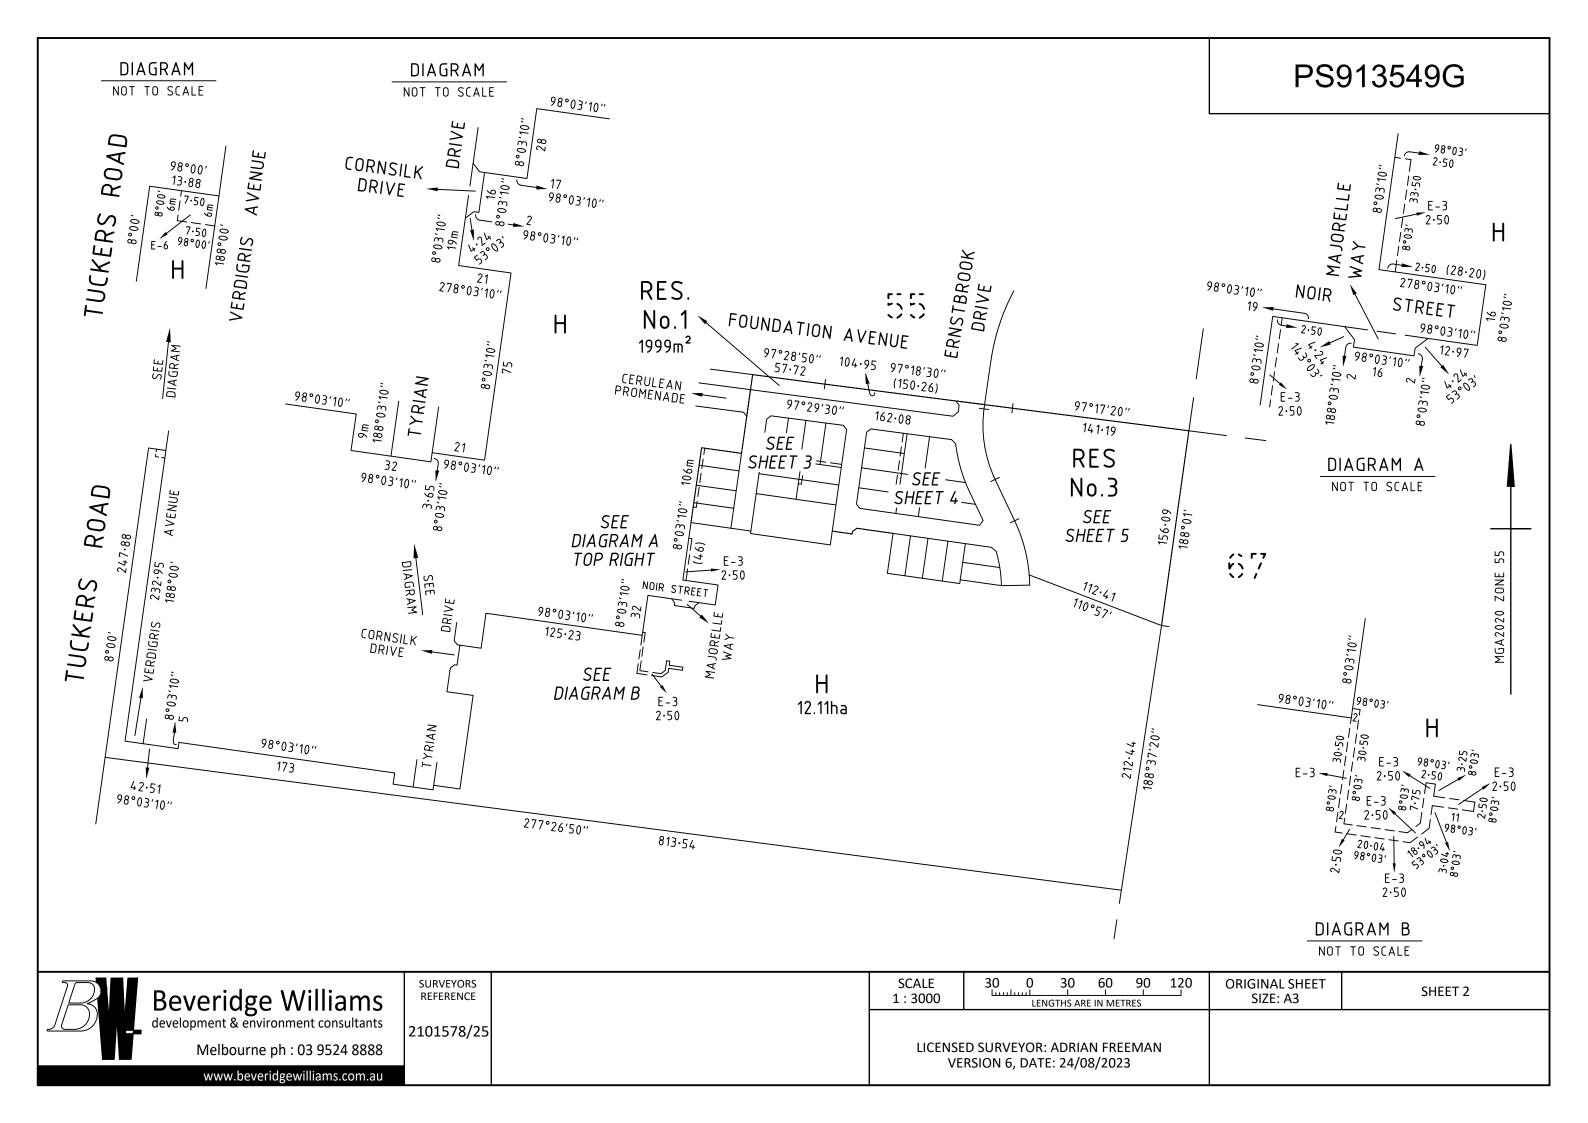

| PLAN OF SUBDIVISION                                                                                                                              |                                          |                                                                 |                                                                                                                                                                                      |                    | EDIT                                                              | ION 1         | PS913549G                                |  |  |
|--------------------------------------------------------------------------------------------------------------------------------------------------|------------------------------------------|-----------------------------------------------------------------|--------------------------------------------------------------------------------------------------------------------------------------------------------------------------------------|--------------------|-------------------------------------------------------------------|---------------|------------------------------------------|--|--|
| LOCATION OF LAND<br>PARISH: CRANBOURNE                                                                                                           |                                          |                                                                 |                                                                                                                                                                                      | CASEY CITY COUNCIL |                                                                   |               |                                          |  |  |
| TOWNSHIP:<br>SECTION:<br>CROWN ALLOT<br>CROWN PORTI                                                                                              | ION:                                     | CRANBOURNE<br><br>54 (PART)<br><br>VOL. FOL.                    |                                                                                                                                                                                      |                    |                                                                   |               |                                          |  |  |
| LAST PLAN REF                                                                                                                                    | FFRFNCF                                  | : PS912249A (LOT G)                                             |                                                                                                                                                                                      |                    |                                                                   |               |                                          |  |  |
| POSTAL ADDR<br>(at time of subdiv                                                                                                                | ESS:                                     | 40S TUCKERS ROAD<br>CLYDE 3978                                  |                                                                                                                                                                                      |                    |                                                                   |               |                                          |  |  |
| MGA CO-ORDI<br>(of approx centre<br>in plan)                                                                                                     |                                          | E: 355 475<br>N: 5 778 540                                      | ZONE: 55<br>GDA 2020                                                                                                                                                                 |                    |                                                                   |               |                                          |  |  |
| VE                                                                                                                                               | STING                                    | OF ROADS AND/OR RE                                              | SERVES                                                                                                                                                                               |                    | NOTATIONS                                                         |               |                                          |  |  |
| IDENTIFIEF                                                                                                                                       | IDENTIFIER COUNCIL/BODY/PERSON           |                                                                 |                                                                                                                                                                                      | LOTS 1 TO 25       | LOTS 1 TO 2500 (BOTH INCLUSIVE) HAVE BEEN OMITTED FROM THIS PLAN. |               |                                          |  |  |
| ROAD R1CASEY CITY COUNCILRESERVE No.1CASEY CITY COUNCILRESERVE No.2CASEY CITY COUNCILRESERVE No.3MELBOURNE WATER CORPORATION                     |                                          |                                                                 | LOTS IN THIS PLAN MAY BE AFFECTED BY ONE OR MORE RESTRICTIONS.<br>FOR DETAILS OF RESTRICTIONS INCLUDING BURDENED LOTS & BENEFITING LOTS,<br>SEE CREATION OF RESTRICTIONS ON SHEET 6. |                    |                                                                   |               |                                          |  |  |
|                                                                                                                                                  | I                                        | NOTATIONS                                                       |                                                                                                                                                                                      |                    |                                                                   |               |                                          |  |  |
| DEPTH LIMITATIC                                                                                                                                  | DN: DOES I                               | NOT APPLY                                                       |                                                                                                                                                                                      |                    | -                                                                 |               |                                          |  |  |
| This is a SPEAR pla<br><b>STAGING:</b><br>This is not a stage<br>Planning Permit N<br><b>SURVEY:</b><br>This plan is based<br>This survey has be | ed subdivis<br>No. PA22-0<br>I on survey | 318                                                             | CRANBOURI                                                                                                                                                                            | NE 103.            |                                                                   |               |                                          |  |  |
| •                                                                                                                                                | , 1772 & 1                               | 773 AND SHERWOOD No. 52 &                                       |                                                                                                                                                                                      | ,                  |                                                                   |               |                                          |  |  |
| Estate: Riverfield Squar<br>Phase No.: 25<br>No. of Lots: 27 + Lot H<br>Phase Area: 4.876ha                                                      |                                          |                                                                 |                                                                                                                                                                                      |                    |                                                                   |               |                                          |  |  |
|                                                                                                                                                  |                                          |                                                                 | EAS                                                                                                                                                                                  | NFORMATI           | ION                                                               |               |                                          |  |  |
| LEGEND: A - Appurtenant Easement E - Encumbering Easement or Condition in Crown Grant in the Nature of an Easement R - Encumbering Easeme        |                                          |                                                                 |                                                                                                                                                                                      |                    |                                                                   |               | Easement R - Encumbering Easement (Road) |  |  |
|                                                                                                                                                  |                                          | PLIED UNDER SECTION 12(2) OF<br>SIVE), 2513, 2514, 2520 AND 252 |                                                                                                                                                                                      | ISION ACT FC       | OR SUPPORT PU                                                     | JRPOSES THROU | IGH A RETAINING WALL AFFECT LOTS 2501,   |  |  |
| Easement<br>Reference                                                                                                                            |                                          | Purpose                                                         | Width<br>(Metres)                                                                                                                                                                    | Or                 | Origin Land Benefited/In Favour Of                                |               |                                          |  |  |
| E-2                                                                                                                                              |                                          | SEWERAGE                                                        | 2.50                                                                                                                                                                                 |                    | 908386N SOUTH EAST WATER CORPORATION                              |               |                                          |  |  |