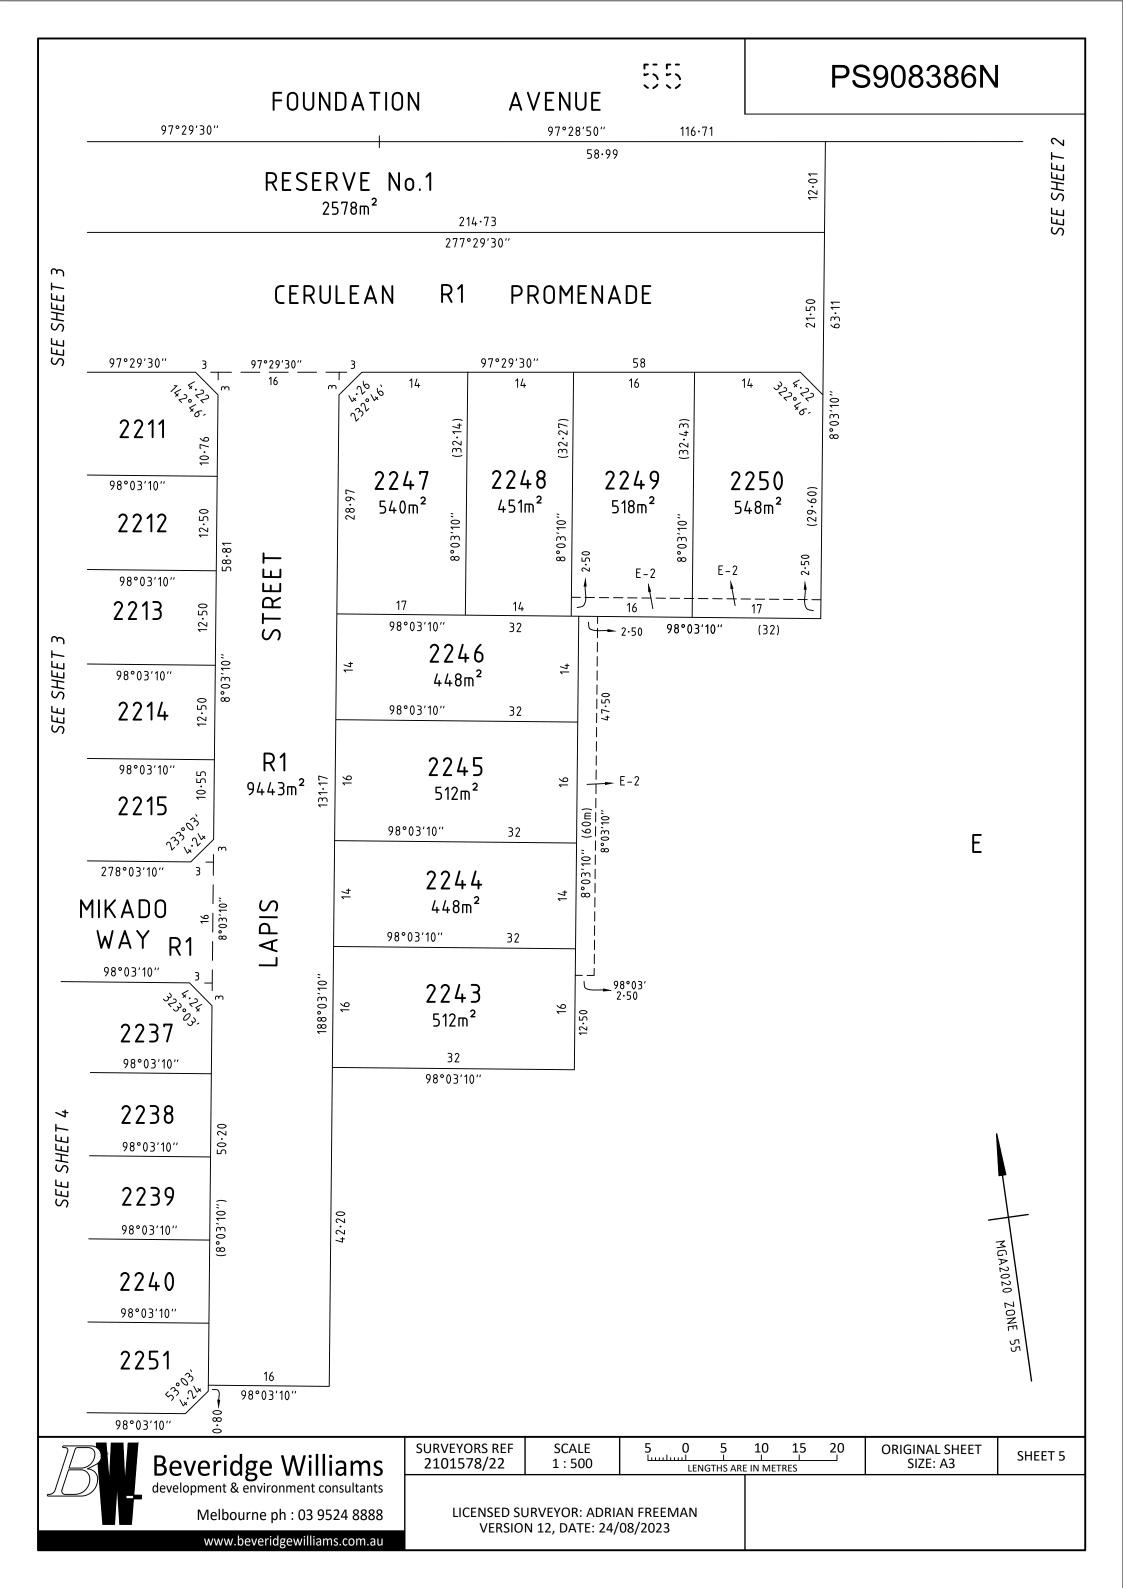

| PLAN OF SUBDIVISION                                                                                                                                                                                                                                                                                                                                                                                                  |                                                     |                                |                      |       | EDIT                                       | ION 1                                                                                                                                                                                                                                                                  | PS908386N                    |  |  |
|----------------------------------------------------------------------------------------------------------------------------------------------------------------------------------------------------------------------------------------------------------------------------------------------------------------------------------------------------------------------------------------------------------------------|-----------------------------------------------------|--------------------------------|----------------------|-------|--------------------------------------------|------------------------------------------------------------------------------------------------------------------------------------------------------------------------------------------------------------------------------------------------------------------------|------------------------------|--|--|
| LOCATION OF LAND                                                                                                                                                                                                                                                                                                                                                                                                     |                                                     |                                |                      |       | CASEY CITY COUNCIL                         |                                                                                                                                                                                                                                                                        |                              |  |  |
| PARISH:<br>TOWNSHIP:<br>SECTION:<br>CROWN ALLOT<br>CROWN PORTI<br>TITLE REFEREN<br>LAST PLAN REF<br>POSTAL ADDRI<br>(at time of subdivi<br>MGA CO-ORDI<br>(of approx centre<br>in plan)                                                                                                                                                                                                                              | ION:<br>ICE:<br>FERENCI<br>ESS:<br>ision)<br>NATES: | 40S TUCKERS ROAD<br>CLYDE 3978 | ZONE: 55<br>GDA 2020 |       |                                            |                                                                                                                                                                                                                                                                        |                              |  |  |
|                                                                                                                                                                                                                                                                                                                                                                                                                      |                                                     |                                |                      |       |                                            |                                                                                                                                                                                                                                                                        |                              |  |  |
| VESTING OF ROADS AND/OR RESERVES                                                                                                                                                                                                                                                                                                                                                                                     |                                                     |                                |                      |       | NOTATIONS                                  |                                                                                                                                                                                                                                                                        |                              |  |  |
| IDENTIFIER<br>ROAD R1<br>RESERVE No                                                                                                                                                                                                                                                                                                                                                                                  | L CASEY CITY COUNCIL                                |                                |                      |       | FROM THIS F<br>LOTS IN THIS<br>FOR DETAILS | OTS 1 TO 2200 (BOTH INCLUSIVE), 2241 AND 2242 HAVE BEEN OMITTED<br>COM THIS PLAN.<br>OTS IN THIS PLAN MAY BE AFFECTED BY ONE OR MORE RESTRICTIONS.<br>OR DETAILS OF RESTRICTIONS INCLUDING BURDENED LOTS & BENEFITING LOTS,<br>EE CREATION OF RESTRICTIONS ON SHEET 6. |                              |  |  |
| NOTATIONS                                                                                                                                                                                                                                                                                                                                                                                                            |                                                     |                                |                      |       |                                            |                                                                                                                                                                                                                                                                        |                              |  |  |
| DEPTH LIMITATION: DOES NOT APPLY                                                                                                                                                                                                                                                                                                                                                                                     |                                                     |                                |                      |       |                                            |                                                                                                                                                                                                                                                                        |                              |  |  |
| This is a SPEAR plan.<br><b>STAGING:</b><br>This is not a staged subdivision.<br>Planning Permit No. PA22-0318<br><b>SURVEY:</b><br>This plan is based on survey.<br>This survey has been connected to permanent marks No(s). CRANBOURNE 103,<br>1661, 1750, 1752, 1772 & 1773 AND SHERWOOD No. 52 & 62<br>In Proclaimed Survey Area No. 71<br>Estate: Riverfield Square<br>Phase No.: 22<br>No. of Lots: 49 + Lot E |                                                     |                                |                      |       |                                            |                                                                                                                                                                                                                                                                        |                              |  |  |
| PHASE AREA: 3.239ha EASEMENT INFORMATION                                                                                                                                                                                                                                                                                                                                                                             |                                                     |                                |                      |       |                                            |                                                                                                                                                                                                                                                                        |                              |  |  |
| LEGEND: A - Appurtenant Easement E - Encumbering Easement or Condition in Crown Grant in the Nature of an Easement R - Encumbering Easement (Road)                                                                                                                                                                                                                                                                   |                                                     |                                |                      |       |                                            |                                                                                                                                                                                                                                                                        |                              |  |  |
| EASEMENTS AND RIGHTS IMPLIED UNDER SECTION 12(2) OF THE SUBDIVISION ACT FOR SUPPORT PURPOSES THROUGH A RETAINING WALL AFFECT LOTS 2201-2207 (BOT<br>INCLUSIVE), 2219-2227 (BOTH INCLUSIVE), 2243-2246 (BOTH INCLUSIVE), 2249 & 2250                                                                                                                                                                                  |                                                     |                                |                      |       |                                            |                                                                                                                                                                                                                                                                        |                              |  |  |
| Easement<br>Reference                                                                                                                                                                                                                                                                                                                                                                                                |                                                     | Purpose                        | Width<br>(Metres)    | Or    | rigin Land Benefited/In Favour Of          |                                                                                                                                                                                                                                                                        | Land Benefited/In Favour Of  |  |  |
| E-1                                                                                                                                                                                                                                                                                                                                                                                                                  |                                                     | SEWERAGE                       | 2.50                 | PS908 | 3383U                                      |                                                                                                                                                                                                                                                                        | SOUTH EAST WATER CORPORATION |  |  |

| E-2 | SEWERAGE                                    | 2.50                                                              | ) THIS PLAN |       | SOUTH EAST WATER CORPORATION |                            |                |  |
|-----|---------------------------------------------|-------------------------------------------------------------------|-------------|-------|------------------------------|----------------------------|----------------|--|
| E-6 | WATER SUPPLY<br>(THROUGH UNDERGROUND PIPES) | 6                                                                 |             | 3383U |                              |                            | ER CORPORATION |  |
|     |                                             |                                                                   |             |       |                              |                            |                |  |
| B   | Beveridge Williams                          | SURVEYORS FILE REF: 2101578/22<br>2101578-22-PS-                  |             |       | -V12.DWG                     | ORIGINAL SHEET<br>SIZE: A3 | SHEET 1 OF 6   |  |
|     | development & environment consultants       |                                                                   |             |       |                              |                            |                |  |
|     | Melbourne ph : 03 9524 8888                 | LICENSED SURVEYOR: ADRIAN FREEMAN<br>VERSION 12, DATE: 24/08/2023 |             |       |                              |                            |                |  |
|     | www.beveridgewilliams.com.au                |                                                                   |             |       | 025                          |                            |                |  |