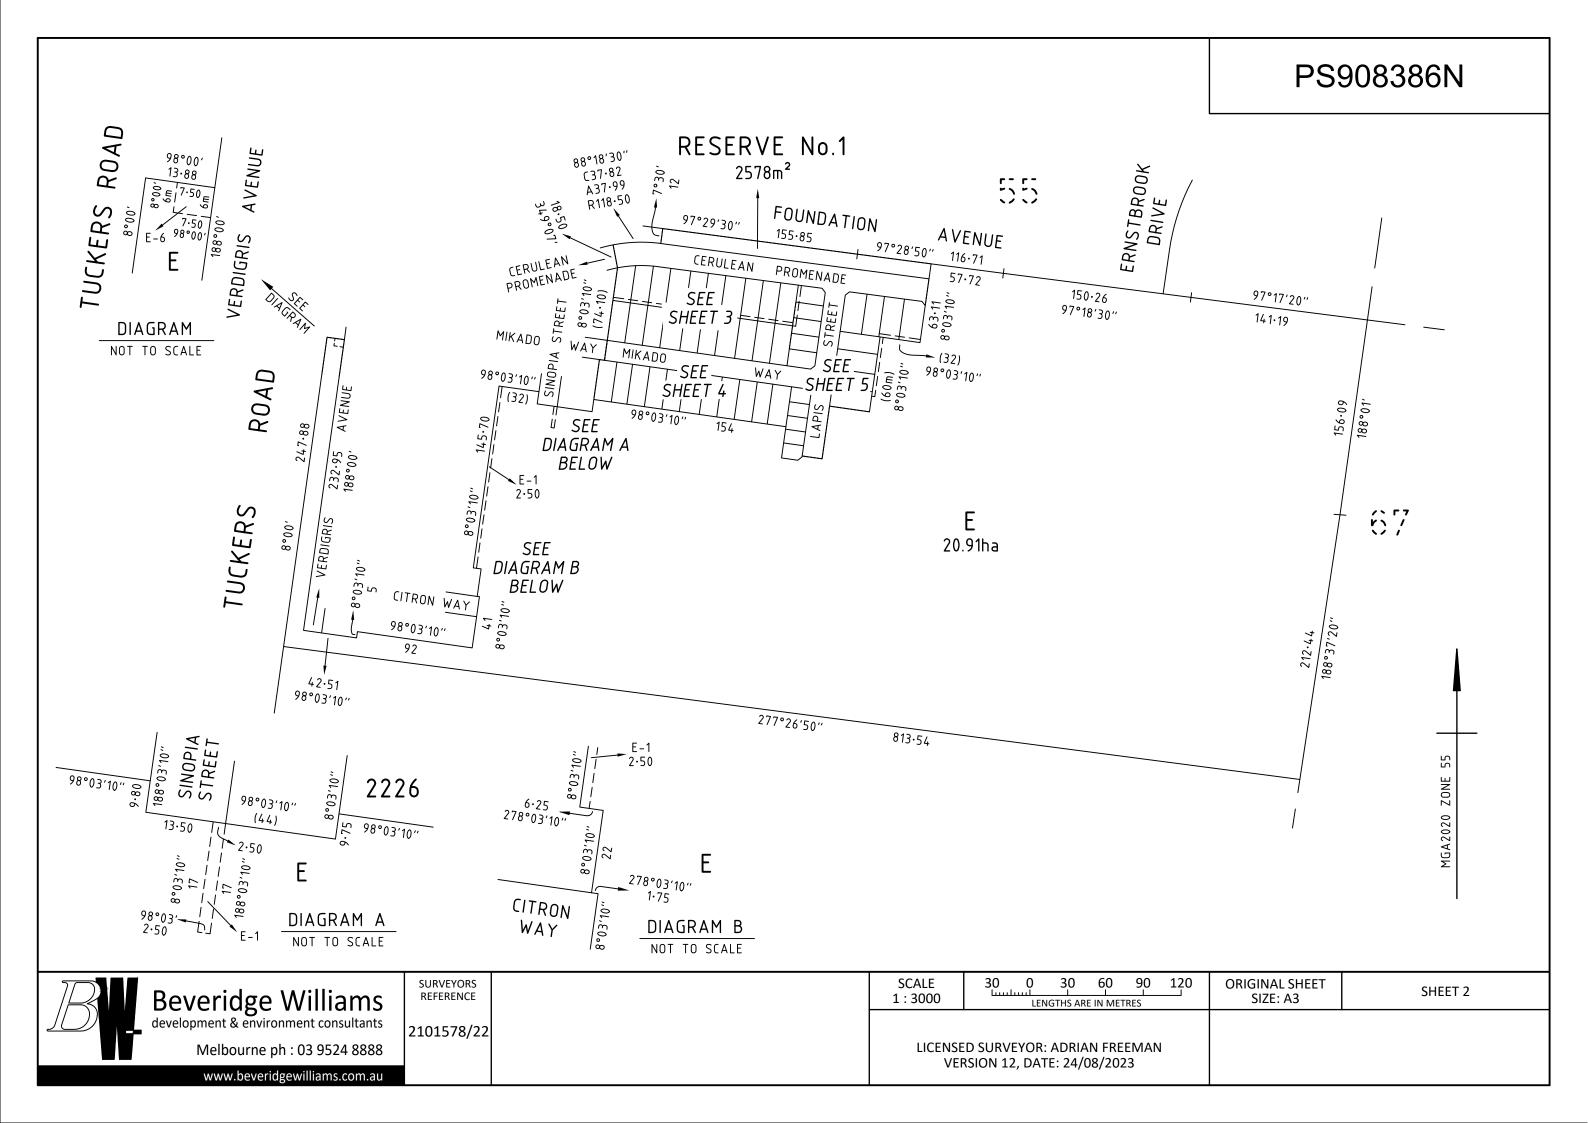

| PLAN OF SUBDIVISION                                                                                                                                                                                                                                                                                                                                                                                                  |                                                     |                                |                      |       | EDIT                                       | ION 1                                                                                                                                                                                                                                                                  | PS908386N                    |  |  |
|----------------------------------------------------------------------------------------------------------------------------------------------------------------------------------------------------------------------------------------------------------------------------------------------------------------------------------------------------------------------------------------------------------------------|-----------------------------------------------------|--------------------------------|----------------------|-------|--------------------------------------------|------------------------------------------------------------------------------------------------------------------------------------------------------------------------------------------------------------------------------------------------------------------------|------------------------------|--|--|
| LOCATION OF LAND                                                                                                                                                                                                                                                                                                                                                                                                     |                                                     |                                |                      |       | CASEY CITY COUNCIL                         |                                                                                                                                                                                                                                                                        |                              |  |  |
| PARISH:<br>TOWNSHIP:<br>SECTION:<br>CROWN ALLOT<br>CROWN PORTI<br>TITLE REFEREN<br>LAST PLAN REF<br>POSTAL ADDRI<br>(at time of subdivi<br>MGA CO-ORDI<br>(of approx centre<br>in plan)                                                                                                                                                                                                                              | ION:<br>ICE:<br>FERENCI<br>ESS:<br>ision)<br>NATES: | 40S TUCKERS ROAD<br>CLYDE 3978 | ZONE: 55<br>GDA 2020 |       |                                            |                                                                                                                                                                                                                                                                        |                              |  |  |
|                                                                                                                                                                                                                                                                                                                                                                                                                      |                                                     |                                |                      |       |                                            |                                                                                                                                                                                                                                                                        |                              |  |  |
| VESTING OF ROADS AND/OR RESERVES                                                                                                                                                                                                                                                                                                                                                                                     |                                                     |                                |                      |       | NOTATIONS                                  |                                                                                                                                                                                                                                                                        |                              |  |  |
| IDENTIFIER<br>ROAD R1<br>RESERVE No                                                                                                                                                                                                                                                                                                                                                                                  | L CASEY CITY COUNCIL                                |                                |                      |       | FROM THIS F<br>LOTS IN THIS<br>FOR DETAILS | OTS 1 TO 2200 (BOTH INCLUSIVE), 2241 AND 2242 HAVE BEEN OMITTED<br>COM THIS PLAN.<br>OTS IN THIS PLAN MAY BE AFFECTED BY ONE OR MORE RESTRICTIONS.<br>OR DETAILS OF RESTRICTIONS INCLUDING BURDENED LOTS & BENEFITING LOTS,<br>EE CREATION OF RESTRICTIONS ON SHEET 6. |                              |  |  |
| NOTATIONS                                                                                                                                                                                                                                                                                                                                                                                                            |                                                     |                                |                      |       |                                            |                                                                                                                                                                                                                                                                        |                              |  |  |
| DEPTH LIMITATION: DOES NOT APPLY                                                                                                                                                                                                                                                                                                                                                                                     |                                                     |                                |                      |       |                                            |                                                                                                                                                                                                                                                                        |                              |  |  |
| This is a SPEAR plan.<br><b>STAGING:</b><br>This is not a staged subdivision.<br>Planning Permit No. PA22-0318<br><b>SURVEY:</b><br>This plan is based on survey.<br>This survey has been connected to permanent marks No(s). CRANBOURNE 103,<br>1661, 1750, 1752, 1772 & 1773 AND SHERWOOD No. 52 & 62<br>In Proclaimed Survey Area No. 71<br>Estate: Riverfield Square<br>Phase No.: 22<br>No. of Lots: 49 + Lot E |                                                     |                                |                      |       |                                            |                                                                                                                                                                                                                                                                        |                              |  |  |
| PHASE AREA: 3.239ha EASEMENT INFORMATION                                                                                                                                                                                                                                                                                                                                                                             |                                                     |                                |                      |       |                                            |                                                                                                                                                                                                                                                                        |                              |  |  |
| LEGEND: A - Appurtenant Easement E - Encumbering Easement or Condition in Crown Grant in the Nature of an Easement R - Encumbering Easement (Road)                                                                                                                                                                                                                                                                   |                                                     |                                |                      |       |                                            |                                                                                                                                                                                                                                                                        |                              |  |  |
| EASEMENTS AND RIGHTS IMPLIED UNDER SECTION 12(2) OF THE SUBDIVISION ACT FOR SUPPORT PURPOSES THROUGH A RETAINING WALL AFFECT LOTS 2201-2207 (BOT<br>INCLUSIVE), 2219-2227 (BOTH INCLUSIVE), 2243-2246 (BOTH INCLUSIVE), 2249 & 2250                                                                                                                                                                                  |                                                     |                                |                      |       |                                            |                                                                                                                                                                                                                                                                        |                              |  |  |
| Easement<br>Reference                                                                                                                                                                                                                                                                                                                                                                                                |                                                     | Purpose                        | Width<br>(Metres)    | Or    | rigin Land Benefited/In Favour Of          |                                                                                                                                                                                                                                                                        | Land Benefited/In Favour Of  |  |  |
| E-1                                                                                                                                                                                                                                                                                                                                                                                                                  |                                                     | SEWERAGE                       | 2.50                 | PS908 | 3383U                                      |                                                                                                                                                                                                                                                                        | SOUTH EAST WATER CORPORATION |  |  |

| E-2 | SEWERAGE                                    | 2.50                                                              | ) THIS PLAN |       | SOUTH EAST WATER CORPORATION |                            |                |  |
|-----|---------------------------------------------|-------------------------------------------------------------------|-------------|-------|------------------------------|----------------------------|----------------|--|
| E-6 | WATER SUPPLY<br>(THROUGH UNDERGROUND PIPES) | 6                                                                 |             | 3383U |                              |                            | ER CORPORATION |  |
|     |                                             |                                                                   |             |       |                              |                            |                |  |
| B   | Beveridge Williams                          | SURVEYORS FILE REF: 2101578/22<br>2101578-22-PS-                  |             |       | -V12.DWG                     | ORIGINAL SHEET<br>SIZE: A3 | SHEET 1 OF 6   |  |
|     | development & environment consultants       |                                                                   |             |       |                              |                            |                |  |
|     | Melbourne ph : 03 9524 8888                 | LICENSED SURVEYOR: ADRIAN FREEMAN<br>VERSION 12, DATE: 24/08/2023 |             |       |                              |                            |                |  |
|     | www.beveridgewilliams.com.au                |                                                                   |             |       | 025                          |                            |                |  |