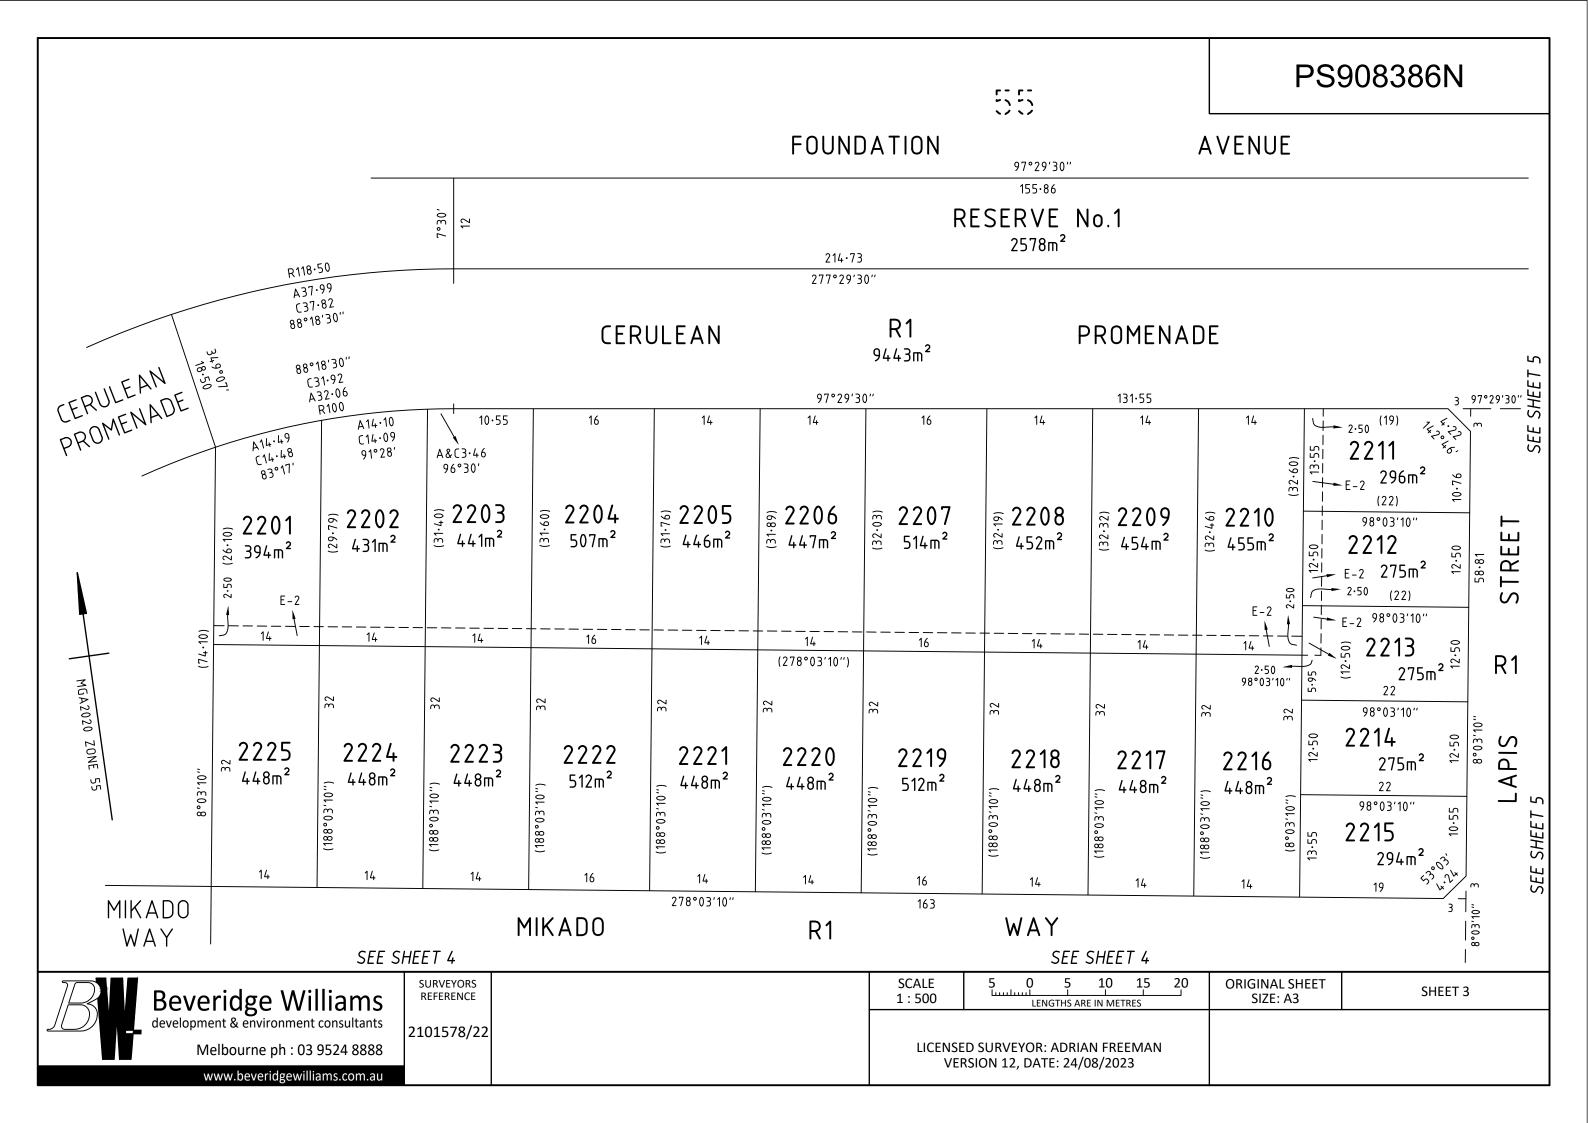

| PLAN OF SUBDIVISION                                                                                                                                                                                                                                                                                                                                                                                                  |                                                     |                                |                      |       | EDIT                                       | ION 1                                                                                                                                                                                                                                                                  | PS908386N                    |  |  |
|----------------------------------------------------------------------------------------------------------------------------------------------------------------------------------------------------------------------------------------------------------------------------------------------------------------------------------------------------------------------------------------------------------------------|-----------------------------------------------------|--------------------------------|----------------------|-------|--------------------------------------------|------------------------------------------------------------------------------------------------------------------------------------------------------------------------------------------------------------------------------------------------------------------------|------------------------------|--|--|
| LOCATION OF LAND                                                                                                                                                                                                                                                                                                                                                                                                     |                                                     |                                |                      |       | CASEY CITY COUNCIL                         |                                                                                                                                                                                                                                                                        |                              |  |  |
| PARISH:<br>TOWNSHIP:<br>SECTION:<br>CROWN ALLOT<br>CROWN PORTI<br>TITLE REFEREN<br>LAST PLAN REF<br>POSTAL ADDRI<br>(at time of subdivi<br>MGA CO-ORDI<br>(of approx centre<br>in plan)                                                                                                                                                                                                                              | ION:<br>ICE:<br>FERENCI<br>ESS:<br>ision)<br>NATES: | 40S TUCKERS ROAD<br>CLYDE 3978 | ZONE: 55<br>GDA 2020 |       |                                            |                                                                                                                                                                                                                                                                        |                              |  |  |
|                                                                                                                                                                                                                                                                                                                                                                                                                      |                                                     |                                |                      |       |                                            |                                                                                                                                                                                                                                                                        |                              |  |  |
| VESTING OF ROADS AND/OR RESERVES                                                                                                                                                                                                                                                                                                                                                                                     |                                                     |                                |                      |       | NOTATIONS                                  |                                                                                                                                                                                                                                                                        |                              |  |  |
| IDENTIFIER<br>ROAD R1<br>RESERVE No                                                                                                                                                                                                                                                                                                                                                                                  | L CASEY CITY COUNCIL                                |                                |                      |       | FROM THIS F<br>LOTS IN THIS<br>FOR DETAILS | OTS 1 TO 2200 (BOTH INCLUSIVE), 2241 AND 2242 HAVE BEEN OMITTED<br>COM THIS PLAN.<br>OTS IN THIS PLAN MAY BE AFFECTED BY ONE OR MORE RESTRICTIONS.<br>OR DETAILS OF RESTRICTIONS INCLUDING BURDENED LOTS & BENEFITING LOTS,<br>EE CREATION OF RESTRICTIONS ON SHEET 6. |                              |  |  |
| NOTATIONS                                                                                                                                                                                                                                                                                                                                                                                                            |                                                     |                                |                      |       |                                            |                                                                                                                                                                                                                                                                        |                              |  |  |
| DEPTH LIMITATION: DOES NOT APPLY                                                                                                                                                                                                                                                                                                                                                                                     |                                                     |                                |                      |       |                                            |                                                                                                                                                                                                                                                                        |                              |  |  |
| This is a SPEAR plan.<br><b>STAGING:</b><br>This is not a staged subdivision.<br>Planning Permit No. PA22-0318<br><b>SURVEY:</b><br>This plan is based on survey.<br>This survey has been connected to permanent marks No(s). CRANBOURNE 103,<br>1661, 1750, 1752, 1772 & 1773 AND SHERWOOD No. 52 & 62<br>In Proclaimed Survey Area No. 71<br>Estate: Riverfield Square<br>Phase No.: 22<br>No. of Lots: 49 + Lot E |                                                     |                                |                      |       |                                            |                                                                                                                                                                                                                                                                        |                              |  |  |
| PHASE AREA: 3.239ha EASEMENT INFORMATION                                                                                                                                                                                                                                                                                                                                                                             |                                                     |                                |                      |       |                                            |                                                                                                                                                                                                                                                                        |                              |  |  |
| LEGEND: A - Appurtenant Easement E - Encumbering Easement or Condition in Crown Grant in the Nature of an Easement R - Encumbering Easement (Road)                                                                                                                                                                                                                                                                   |                                                     |                                |                      |       |                                            |                                                                                                                                                                                                                                                                        |                              |  |  |
| EASEMENTS AND RIGHTS IMPLIED UNDER SECTION 12(2) OF THE SUBDIVISION ACT FOR SUPPORT PURPOSES THROUGH A RETAINING WALL AFFECT LOTS 2201-2207 (BOT<br>INCLUSIVE), 2219-2227 (BOTH INCLUSIVE), 2243-2246 (BOTH INCLUSIVE), 2249 & 2250                                                                                                                                                                                  |                                                     |                                |                      |       |                                            |                                                                                                                                                                                                                                                                        |                              |  |  |
| Easement<br>Reference                                                                                                                                                                                                                                                                                                                                                                                                |                                                     | Purpose                        | Width<br>(Metres)    | Or    | rigin Land Benefited/In Favour Of          |                                                                                                                                                                                                                                                                        | Land Benefited/In Favour Of  |  |  |
| E-1                                                                                                                                                                                                                                                                                                                                                                                                                  |                                                     | SEWERAGE                       | 2.50                 | PS908 | 3383U                                      |                                                                                                                                                                                                                                                                        | SOUTH EAST WATER CORPORATION |  |  |

| E-2 | SEWERAGE                                    | 2.50                                                              | ) THIS PLAN |       | SOUTH EAST WATER CORPORATION |                            |                |  |
|-----|---------------------------------------------|-------------------------------------------------------------------|-------------|-------|------------------------------|----------------------------|----------------|--|
| E-6 | WATER SUPPLY<br>(THROUGH UNDERGROUND PIPES) | 6                                                                 |             | 3383U |                              |                            | ER CORPORATION |  |
|     |                                             |                                                                   |             |       |                              |                            |                |  |
| B   | Beveridge Williams                          | SURVEYORS FILE REF: 2101578/22<br>2101578-22-PS-                  |             |       | -V12.DWG                     | ORIGINAL SHEET<br>SIZE: A3 | SHEET 1 OF 6   |  |
|     | development & environment consultants       |                                                                   |             |       |                              |                            |                |  |
|     | Melbourne ph : 03 9524 8888                 | LICENSED SURVEYOR: ADRIAN FREEMAN<br>VERSION 12, DATE: 24/08/2023 |             |       |                              |                            |                |  |
|     | www.beveridgewilliams.com.au                |                                                                   |             |       | 025                          |                            |                |  |