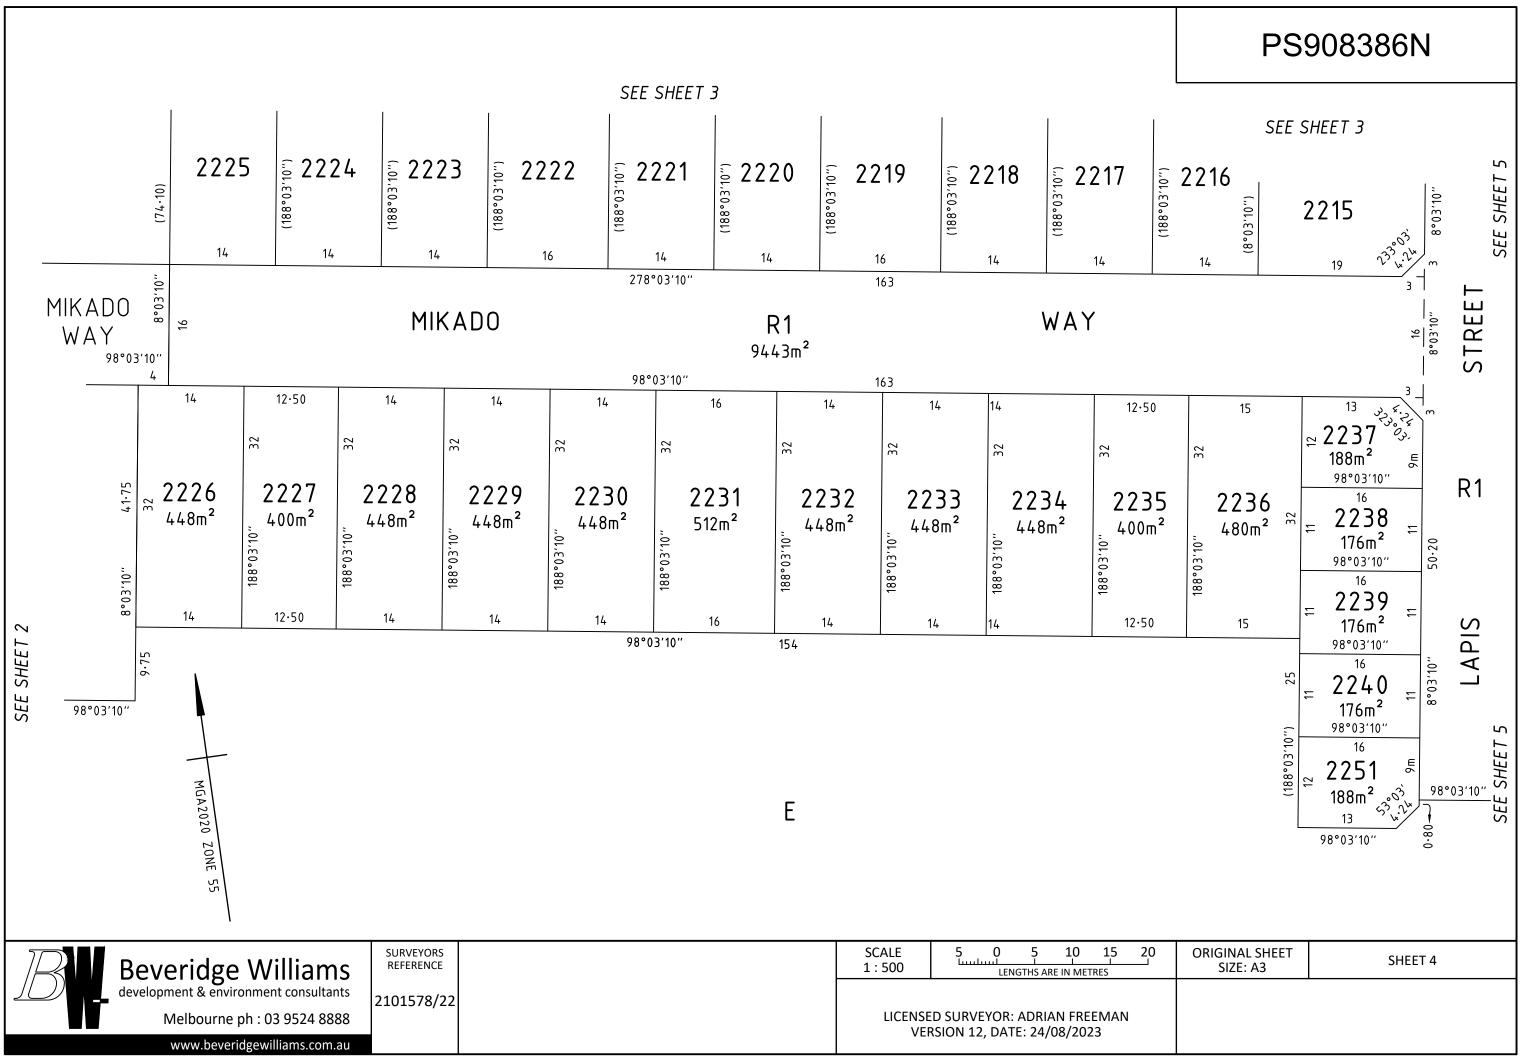

| PLAN OF SUBDIVISION                                                                                                                                                                                                                                                                                                                                                                                                  |                                                     |                                |                      |       | EDIT                                       | ION 1                                                                                                                                                                                                                                                                  | PS908386N                    |  |  |
|----------------------------------------------------------------------------------------------------------------------------------------------------------------------------------------------------------------------------------------------------------------------------------------------------------------------------------------------------------------------------------------------------------------------|-----------------------------------------------------|--------------------------------|----------------------|-------|--------------------------------------------|------------------------------------------------------------------------------------------------------------------------------------------------------------------------------------------------------------------------------------------------------------------------|------------------------------|--|--|
| LOCATION OF LAND                                                                                                                                                                                                                                                                                                                                                                                                     |                                                     |                                |                      |       | CASEY CITY COUNCIL                         |                                                                                                                                                                                                                                                                        |                              |  |  |
| PARISH:<br>TOWNSHIP:<br>SECTION:<br>CROWN ALLOT<br>CROWN PORTI<br>TITLE REFEREN<br>LAST PLAN REF<br>POSTAL ADDRI<br>(at time of subdivi<br>MGA CO-ORDI<br>(of approx centre<br>in plan)                                                                                                                                                                                                                              | ION:<br>ICE:<br>FERENCI<br>ESS:<br>ision)<br>NATES: | 40S TUCKERS ROAD<br>CLYDE 3978 | ZONE: 55<br>GDA 2020 |       |                                            |                                                                                                                                                                                                                                                                        |                              |  |  |
|                                                                                                                                                                                                                                                                                                                                                                                                                      |                                                     |                                |                      |       |                                            |                                                                                                                                                                                                                                                                        |                              |  |  |
| VESTING OF ROADS AND/OR RESERVES                                                                                                                                                                                                                                                                                                                                                                                     |                                                     |                                |                      |       | NOTATIONS                                  |                                                                                                                                                                                                                                                                        |                              |  |  |
| IDENTIFIER<br>ROAD R1<br>RESERVE No                                                                                                                                                                                                                                                                                                                                                                                  | L CASEY CITY COUNCIL                                |                                |                      |       | FROM THIS F<br>LOTS IN THIS<br>FOR DETAILS | OTS 1 TO 2200 (BOTH INCLUSIVE), 2241 AND 2242 HAVE BEEN OMITTED<br>COM THIS PLAN.<br>OTS IN THIS PLAN MAY BE AFFECTED BY ONE OR MORE RESTRICTIONS.<br>OR DETAILS OF RESTRICTIONS INCLUDING BURDENED LOTS & BENEFITING LOTS,<br>EE CREATION OF RESTRICTIONS ON SHEET 6. |                              |  |  |
| NOTATIONS                                                                                                                                                                                                                                                                                                                                                                                                            |                                                     |                                |                      |       |                                            |                                                                                                                                                                                                                                                                        |                              |  |  |
| DEPTH LIMITATION: DOES NOT APPLY                                                                                                                                                                                                                                                                                                                                                                                     |                                                     |                                |                      |       |                                            |                                                                                                                                                                                                                                                                        |                              |  |  |
| This is a SPEAR plan.<br><b>STAGING:</b><br>This is not a staged subdivision.<br>Planning Permit No. PA22-0318<br><b>SURVEY:</b><br>This plan is based on survey.<br>This survey has been connected to permanent marks No(s). CRANBOURNE 103,<br>1661, 1750, 1752, 1772 & 1773 AND SHERWOOD No. 52 & 62<br>In Proclaimed Survey Area No. 71<br>Estate: Riverfield Square<br>Phase No.: 22<br>No. of Lots: 49 + Lot E |                                                     |                                |                      |       |                                            |                                                                                                                                                                                                                                                                        |                              |  |  |
| PHASE AREA: 3.239ha EASEMENT INFORMATION                                                                                                                                                                                                                                                                                                                                                                             |                                                     |                                |                      |       |                                            |                                                                                                                                                                                                                                                                        |                              |  |  |
| LEGEND: A - Appurtenant Easement E - Encumbering Easement or Condition in Crown Grant in the Nature of an Easement R - Encumbering Easement (Road)                                                                                                                                                                                                                                                                   |                                                     |                                |                      |       |                                            |                                                                                                                                                                                                                                                                        |                              |  |  |
| EASEMENTS AND RIGHTS IMPLIED UNDER SECTION 12(2) OF THE SUBDIVISION ACT FOR SUPPORT PURPOSES THROUGH A RETAINING WALL AFFECT LOTS 2201-2207 (BOT<br>INCLUSIVE), 2219-2227 (BOTH INCLUSIVE), 2243-2246 (BOTH INCLUSIVE), 2249 & 2250                                                                                                                                                                                  |                                                     |                                |                      |       |                                            |                                                                                                                                                                                                                                                                        |                              |  |  |
| Easement<br>Reference                                                                                                                                                                                                                                                                                                                                                                                                |                                                     | Purpose                        | Width<br>(Metres)    | Or    | rigin Land Benefited/In Favour Of          |                                                                                                                                                                                                                                                                        | Land Benefited/In Favour Of  |  |  |
| E-1                                                                                                                                                                                                                                                                                                                                                                                                                  |                                                     | SEWERAGE                       | 2.50                 | PS908 | 3383U                                      |                                                                                                                                                                                                                                                                        | SOUTH EAST WATER CORPORATION |  |  |

| E-2 | SEWERAGE                                    | 2.50                                                              | ) THIS PLAN |       | SOUTH EAST WATER CORPORATION |                            |                |  |
|-----|---------------------------------------------|-------------------------------------------------------------------|-------------|-------|------------------------------|----------------------------|----------------|--|
| E-6 | WATER SUPPLY<br>(THROUGH UNDERGROUND PIPES) | 6                                                                 |             | 3383U |                              |                            | ER CORPORATION |  |
|     |                                             |                                                                   |             |       |                              |                            |                |  |
| B   | Beveridge Williams                          | SURVEYORS FILE REF: 2101578/22<br>2101578-22-PS-                  |             |       | -V12.DWG                     | ORIGINAL SHEET<br>SIZE: A3 | SHEET 1 OF 6   |  |
|     | development & environment consultants       |                                                                   |             |       |                              |                            |                |  |
|     | Melbourne ph : 03 9524 8888                 | LICENSED SURVEYOR: ADRIAN FREEMAN<br>VERSION 12, DATE: 24/08/2023 |             |       |                              |                            |                |  |
|     | www.beveridgewilliams.com.au                |                                                                   |             |       | 025                          |                            |                |  |