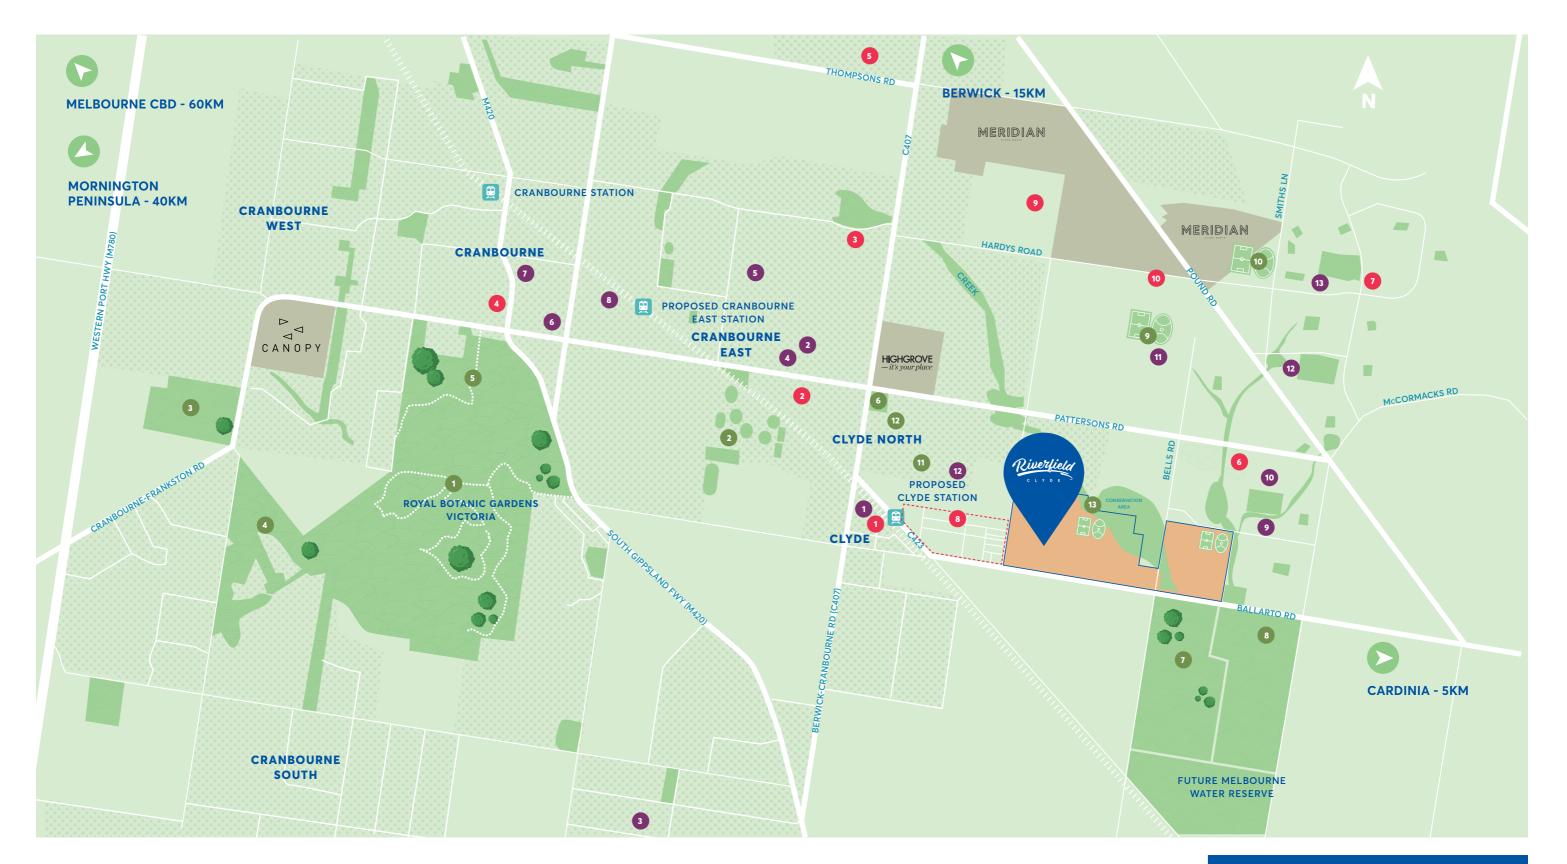

#### SCHOOLS

- 1. Clyde Primary School 2.7km
- 2. St. Peter's Clyde North Campus 4.7km
- 3. Devon Meadows Primary School 7.7km
- 4. St. Thomas the Apostle Catholic Primary School 4.7km
- 5. Wilandra Rise Primary School 5.7km
- 6. Cranbourne Primary School 7.7km
- 7. Cranbourne Secondary School 7.7km
- 8. Casey Grammar School 7.7km
- 9. Proposed Primary School 700m
- 10. Proposed Secondary School 700m
- Proposed Government School 3.7km
  Clyde Secondary College 3.7km
- iz. Ciyde Secondary College 5.7km
- 13. Proposed Government School 4.7km

#### **SPORT AND LEISURE**

- 1. Royal Botanic Gardens Victoria 5.7km
- 2. Casey Fields 5.7km
- 3. Ranfurlie Golf Club 11.7km
- 4. Settlers Run Golf Course 12.7km
- 5. Cranbourne Racecourse 8.7km
- 6. Clyde Recreation Reserve 3.7km
- 7. Proposed Clyde Regional Park 850m
- 8. Proposed Clyde Park Sports Precinct 1.5km
- 9. Proposed Sports Fields 3.7km
- 10. Proposed Sports Fields 4.7km
- 11. Proposed Indoor Sports Facility 3.7km
- 12. Proposed Sports Fields 3.7km
- 13. Proposed Sports Fields 400m

## SHOPPING

- 1. Clyde Village Store 2.2km
- 2. Shopping on Clyde 4.7km
- 3. Selandra Rise Shopping Centre 5.7km
- 4. Cranbourne Park Shopping Centre 7.7km
- 5. The Avenue Village Shopping Centre 9.7km
- Proposed Local Town Centre 1.7km
  Proposed Local Town Centre 4.7km
- . Proposed Local Town Centre 4.7km
- 8. Proposed Major Town Centre 1.7km
- 9. Proposed Major Town Centre 5.7km
- 10. Proposed Local Town Centre 4.7km

# TRANSPORT

- Cranbourne Station 8.7km Proposed Clyde Station – 1.7km South Gippsland Hwy – 6.7km Western Port Hwy – 11.7km Monash Fwy – 15.7km Princess Fwy – 11.7km
- Eastlink 19.7km
- Proposed Cranbourne East Station 4.7km

Distances are indicative and are estimates from 1675 Ballarto Rd

### **RIVERFIELD AMENITIES**

Parks and open space 2 x Local Parks (1 hectare each) 1 x District Park (2.2 hectares) Proposed Sports Fields Active Open Space & Reserves (24 hectares) Clyde Creek Conservation Area Wetlands (2.68 hectares)

Education 2 x Future Government Primary Schools

Shops & convenience Potential Local Convenience Centre Major Town Centre walkable catchmen

**Community** 2 x Community facilities Future Display Village Future retirement village